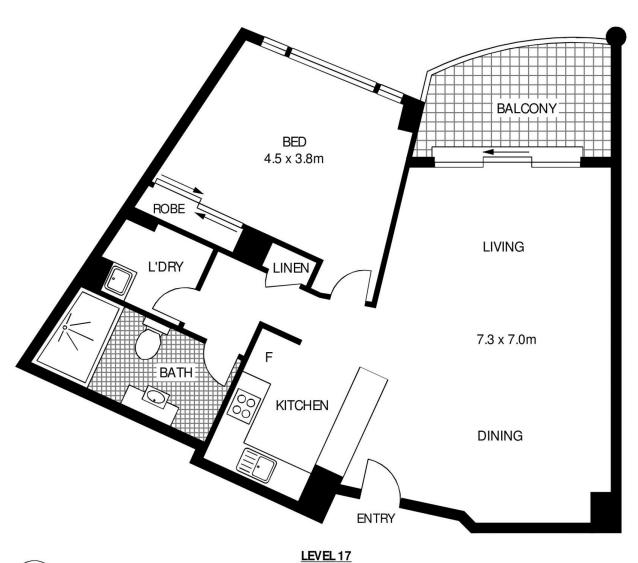

# morton.

Pyrmont 130/120 Saunders Street

From level 17, panoramic views over Blackwattle Bay and the Anzac Bridge create a dazzling backdrop to this oversized one-bedroom executive apartment. Set high in the sought-after Bayview Waters, on the edge of Darling Harbour and the CBD, this fully renovated one-bedroom apartment features level lift access to secure parking and superb resort-style facilities.

- Spacious open living and dining flows to a large balcony
- Designer granite gas kitchen with stainless steel appliances
- Large bedroom with built-ins and dazzling harbour views
- Luxurious bathroom, double shower, stone-topped vanity
- Reverse air, mood lighting, video intercom, secure parking
- Internal laundry room with extra storage
- One of only two units on the seventeenth floor
- Secure car space with plenty of visitor parkings.
- 24-hour concierge, video intercom, and 3x brand new lifts
- Indoor heated swimming pool, sauna, spa, gym and BBQ area.
- Pet and bike friendly complex