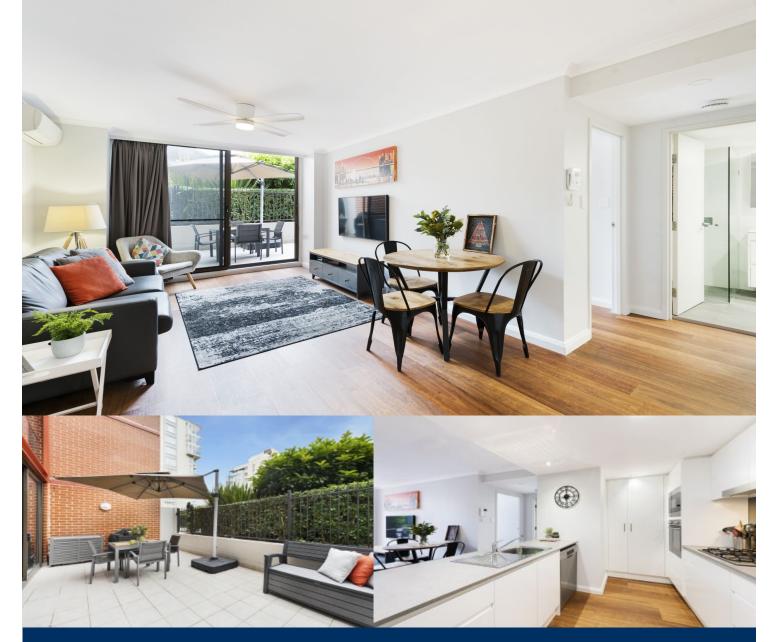

# morton.

Pyrmont 409/41 Refinery Drive

Space and privacy are important for modern comfort and this generous courtyard apartment delivers lots of both, along with a smart new renovation that adds excellent style and appeal. Its elevated ground floor position in the Fleetview complex gives it a leafy sense of privacy, plus it is light-filled throughout and ready to enjoy this sensational location right in the heart of the Jacksons Landing community.

- Generous layout featuring over 100sqm of total space on title
- A light and breezy open design with sleek polished flooring
- North-facing entertainment courtyard and leafy surrounds
- Stylish renovated kitchen with a gas cooktop and dishwasher
- Great-sized double bedroom fitted with a mirrored built-in
- Undercover car space with lift access direct to the front door
- Air-conditioning, intercom entry and a designer bathroom
- Exclusive access to swimming pools, gyms and tennis courts