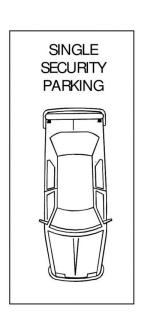

- Generous layout featuring over 100sqm of total space on title
- A light and breezy open design with sleek polished flooring
- North-facing entertainment courtyard and leafy surrounds
- Stylish renovated kitchen with a gas cooktop and dishwasher
- Great-sized double bedroom fitted with a mirrored built-in
- Undercover car space with lift access direct to the front door
- Air-conditioning, intercom entry and a designer bathroom
- Exclusive access to swimming pools, gyms and tennis courts