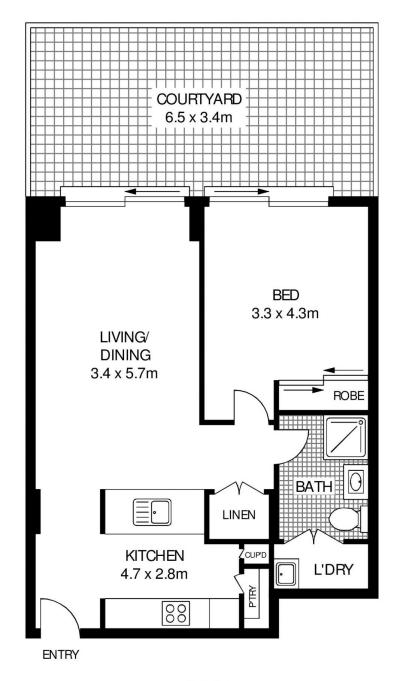

# morton.

Pyrmont 409/41 Refinery Drive

Space and privacy are important for modern comfort and this generous courtyard apartment delivers lots of both, along with a smart new renovation that adds excellent style and appeal. Its elevated ground floor position in the Fleetview complex gives it a leafy sense of privacy, plus it is light-filled throughout and ready to enjoy this sensational location right in the heart of the Jacksons Landing community.

- Generous layout featuring over 100sqm of total space on title
- A light and breezy open design with sleek polished flooring
- North-facing entertainment courtyard and leafy surrounds
- Stylish renovated kitchen with a gas cooktop and dishwasher
- Great-sized double bedroom fitted with a mirrored built-in
- Undercover car space with lift access direct to the front door
- Air-conditioning, intercom entry and a designer bathroom
- Exclusive access to swimming pools, gyms and tennis courts