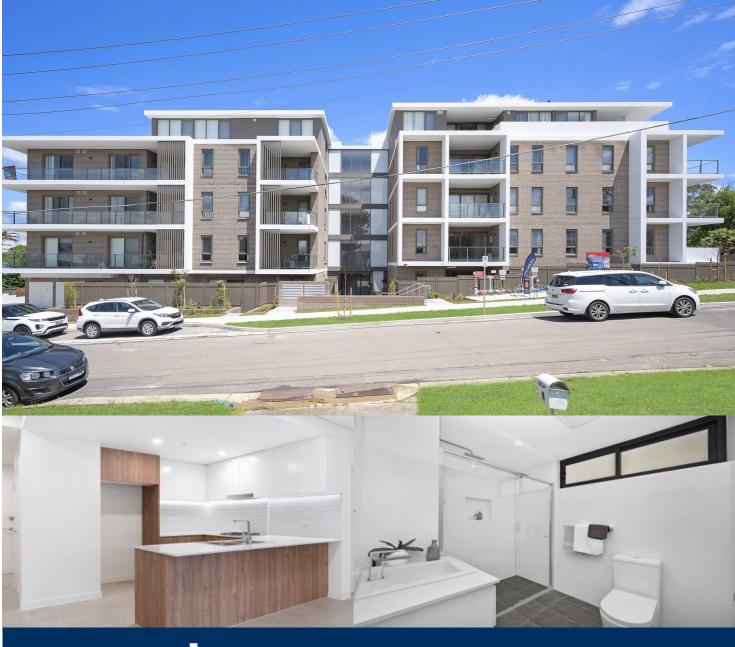

morton.

Penrith 210/1 Markham Avenue

The benchmark for apartment living will be set with this 2 Bedroom apartment located in the Centrum Markham boutique complex in Penrith. With a total area of 97m2 this apartment offers sophisticated finishes and stunning colour palettes creating an environment of pure comfort and desirable living.

- ? Beautifully landscaped communal rooftop terrace with commanding views
- ? Contemporary kitchen complete with high end Westinghouse appliances
- ? Premium finishes and inclusions include screen doors and vertical blinds
- ? Secured parking, storage cages and lift access
- ? Exquisite views of the Blue Mountains from selected apartments
- ? Only 1.8km to Penrith Train Station and 1.2km to Kingswood **Train Station**