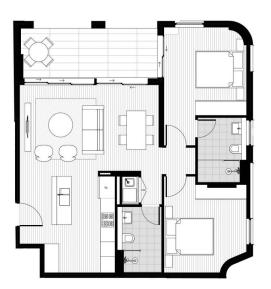

- Fresh and airy open design with timber flooring throughout

- Good sized bedrooms with built-ins
- Remote control blinds throughout

Penrith 401/91 Lord Sheffield Circuit