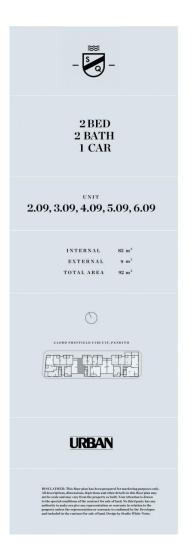

A short walk leads you to Westfield shops and entertainment and Penrith's famed dining precinct. Convenient transport and excellent schools are close by, as well as stunning parklands; from Ron Mulock Oval through to the Nepean River and the foothills of the Blue Mountains.

- 400 metres to Penrith train station, Westfield and Platform T8 café
- Dual-zone ducted air con throughout and integrated fridge/freezer for 2-3 bed apartments (and in all apartments on level 6 and higher)
- 1 bedrooms include split system air con in the living room and blockout roller blinds throughout
- Stone benchtop and splashback in the stylish kitchen with Fisher & Paykel appliances, gas cooktop, oven and LED strip lighting

## View

As advertised or by appointment

## Agent

## **David Lipman**

0409 663 535



## NAVALI

SHEFFIELD QUARTER