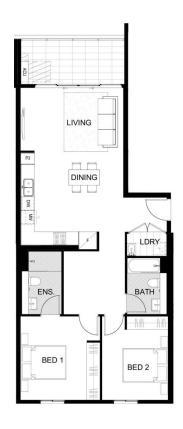

ield shops and entertainment and Penrith's famed dining precinct. Convenient transport and excellent schools are close by, as well as stunning parklands; from Ron Mulock Oval through to the Nepean River and the foothills of the Blue Mountains.

- 400 metres to Penrith train station, Westfield and Platform T8 café
- Dual-zone ducted air con throughout and integrated fridge/freezer for 2-3 bed apartments (and in all apartments on level 6 and higher)
- 1 bedrooms include split system air con in the living room and blockout roller blinds throughout
- Stone benchtop and splashback in the stylish kitchen with Fisher & Paykel appliances, gas cooktop, oven and LED strip lighting

## View

As advertised or by appointment

## Agent

## **David Lipman**

0409 663 535



## NAVALI

SHEFFIELD QUARTER