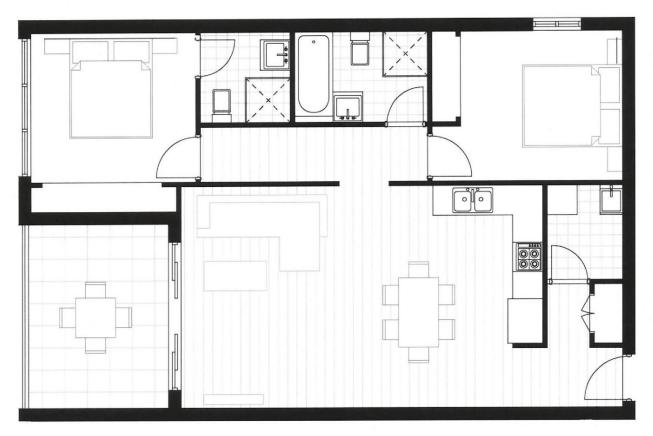

- Generous open plan design with fresh modern décor
- Beautiful designer kitchen
- Timber flooring throughout living area plus ample storage
- Both bathrooms have floor to ceiling tiles, mirrored vanity cabinet
- Spacious bedroom with built-in robe, abundance of natural light

## morton.com.au

02

BEDROOMS

255

02

BATHROOMS

77m<sup>2</sup>

INTERNAL

EXTERNAL

10m<sup>2</sup>

TOTAL AREA