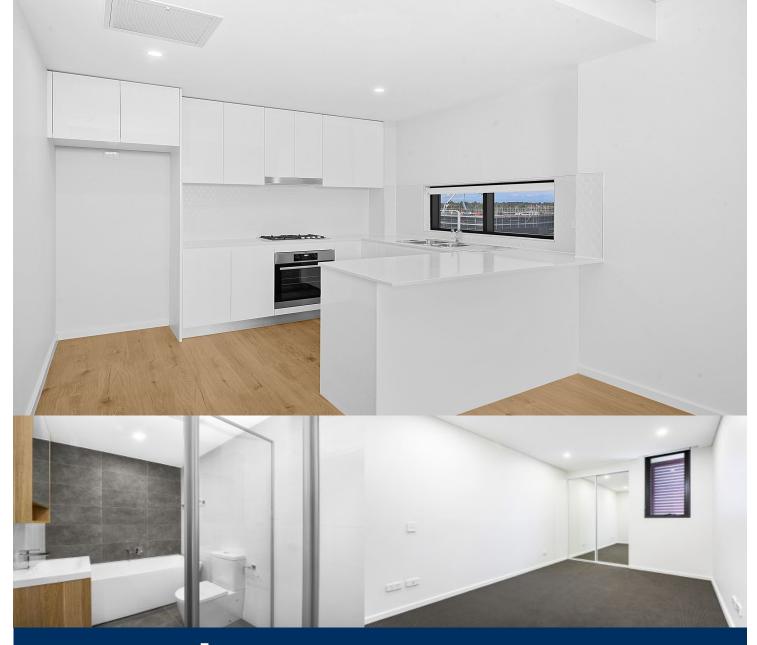

- Generous open plan design with fresh modern décor
- Separate study room
- Beautiful designer kitchen
- Timber flooring throughout living area plus ample storage
- Both bathrooms have floor to ceiling tiles, mirrored vanity cabinet
- Spacious bedroom with built-in robe, abundance of natural