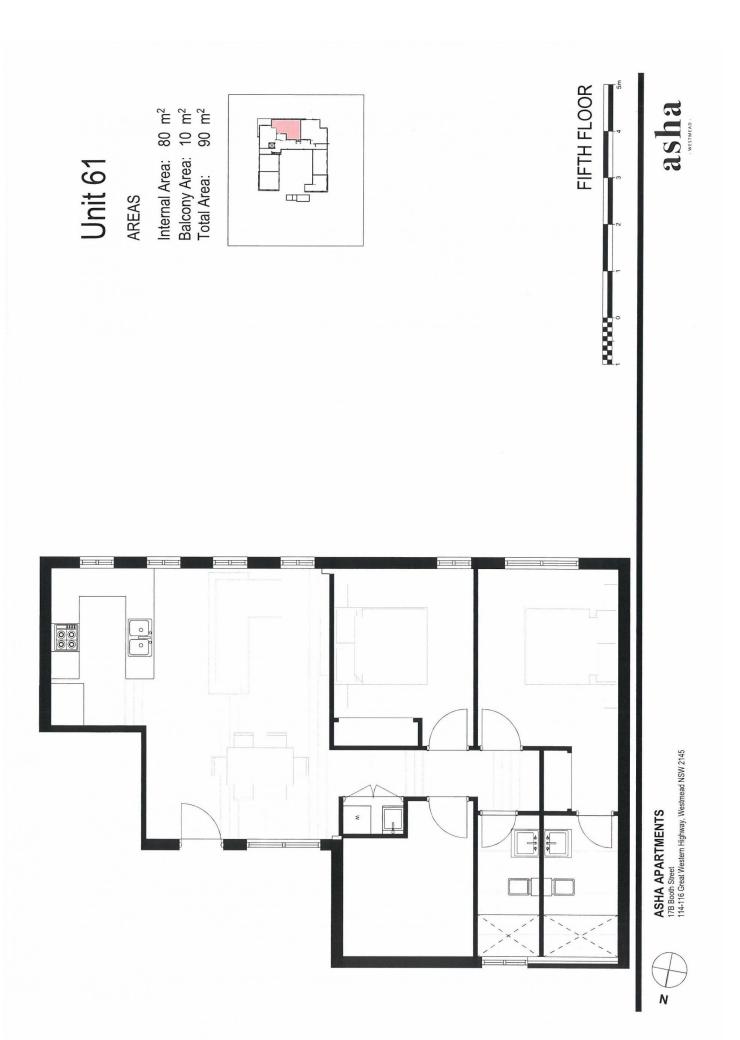

- Generous open plan design with fresh modern décor
- Separate study room
- Beautiful designer kitchen
- Timber flooring throughout living area plus ample storage
- Both bathrooms have floor to ceiling tiles, mirrored vanity cabinet
- Spacious bedroom with built-in robe, abundance of natural

# Westmead 61/17B Booth Street □ 2 ← 2 ← 1

View

As advertised or by appointment