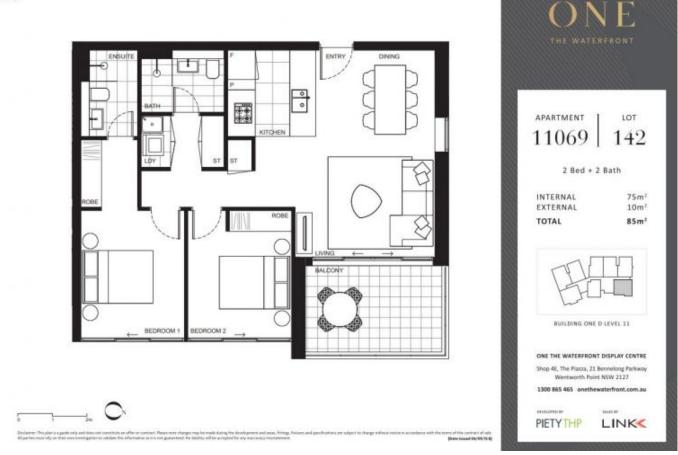

- Generous open plan design with latest in décor finishes
- Quality designer kitchen with Bosch built- in appliances
- Bathroom has floor to ceiling tiles, mirrored vanity cabinet
- Spacious bedrooms with built-in robe, main with en-suite

- Internal laundry with dryer, air-conditioning, fast speed fiber internet

- Security parking plus storage cage, video intercom lift access

Wentworth Point D11069/7 Bennelong Parkway