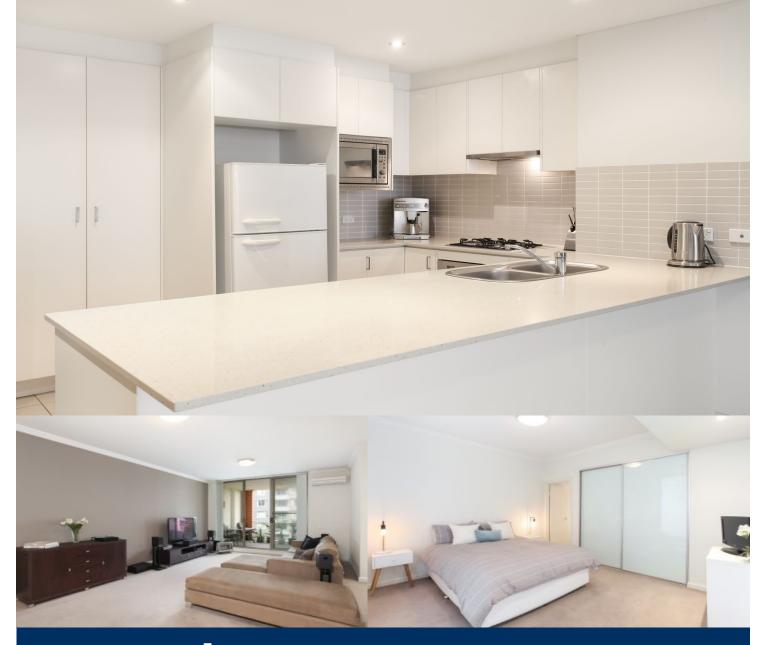

- Open plan lounge/dining area with direct balcony access
- Two separate undercover balconies
- Fully fitted kitchen with stone benchtop breakfast bar
- Master bedroom with ensuite and bath tub
- Sizable second bedroom and bathroom
- Internal laundry with dryer
- Audio/visual security intercom
- Single parking and separate storage cage
- Bus stop on the door step for easy access to ferry and Rhodes shopping