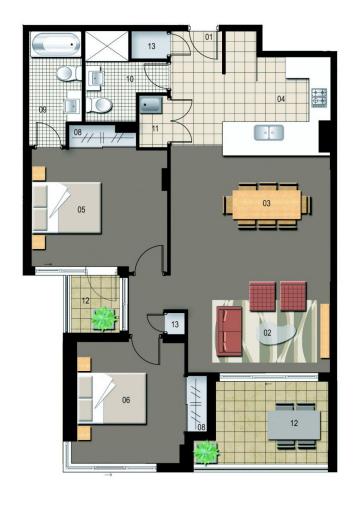

## **Nevena Petrovic**

0428 835 910

| ENTRY     | 01 |
|-----------|----|
| LIVING    | 02 |
| DINING    | 03 |
| KITCHEN   | 04 |
| BEDROOM 1 | 05 |
| BEDROOM 2 | 06 |
| BEDROOM 3 | 07 |
|           | 4  |

WARDROBE **ENSUITE** BATHROOM LAUNDRY BALCONY STORAGE

Unit 805

Type 2 Bedroom - corner
Unit Area 88 sqm
Balcony 11 sqm
Total 99 sqm