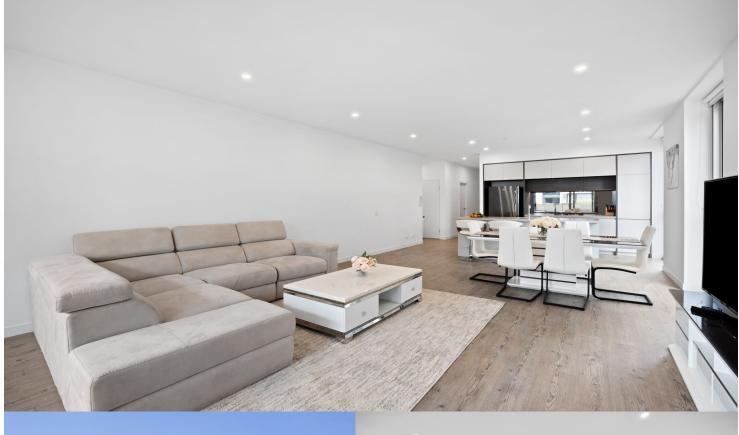

- 98 sqm north-west facing opening to the covered balcony
- Views of the picturesque Blue Mountains and cricket oval
- Oversized lounge area is timbered great for entertaining
- Eat-in kitchen w stone benchtops & mirrored splashback
- Soft-close cupboards and draws, stainless steel appliances
- Large internal laundry with dryer, generous linen cupboard
- LED lighting, reverse-cycle air conditioning throughout - Data and TV points in the living room and main bedroom
- Wool-blend carpeted bedrooms, master with ensuite
- Both with mirrored built-in robes and roller blinds
- Quality bathroom/ensuite with mirrored vanity cabinet