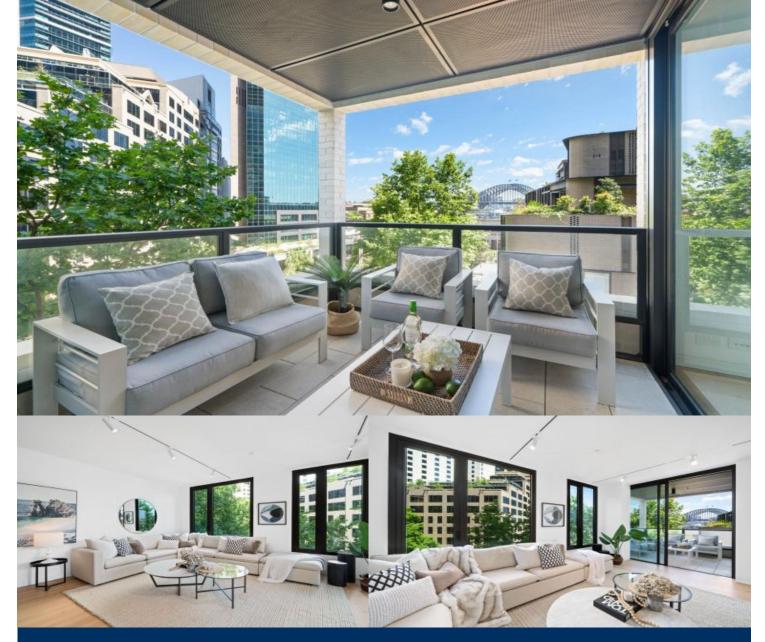

## morton.

Sydney Level 5/18 Loftus Street

Located opposite Circular Quay, this 3-bedroom apartment, part of the Loftus Lane development, is designed as a city escape, allowing you to step out of the city and into your own quiet luxurious and serene environment with Harbour Bridge Views.

- Opulent kitchen, stone bench tops, gas cooking
- Master features large walk-in robe and en-suite bath
- Entertainer terrace looking out at the Harbour Bridge
- Floor to ceiling windows, wide timber floorboards
- Ducted r/c air-con, video intercom entry
- Car space in secure basement parking area and storage cage