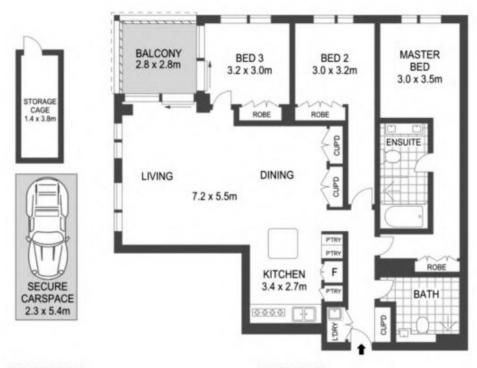

- Opulent kitchen, stone bench tops, gas cooking
- Master features large walk-in robe and en-suite bath
- Entertainer terrace looking out at the Harbour Bridge
- Floor to ceiling windows, wide timber floorboards
- Ducted r/c air-con, video intercom entry
- Car space in secure basement parking area and storage cage