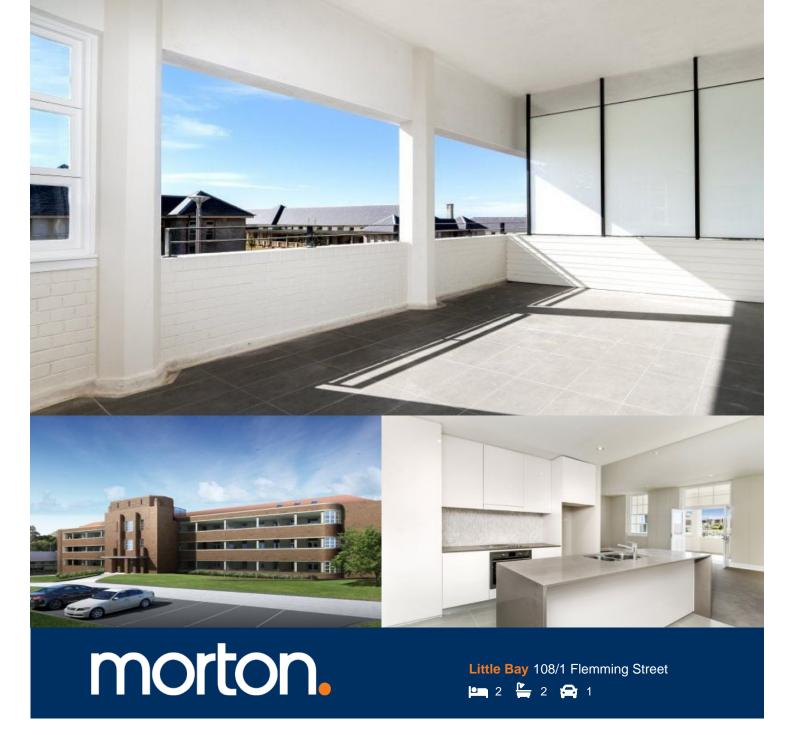

Be the first to live in the transformed Prince Henry redevelopment at Little Bay, located opposite peaceful parklands and neighboring bushlands. Only a few minute's walk from Little Bay beach is Coastal Quarter, this distinctive building stylishly brings together the rich art-deco designs and classic elegance of the past with contemporary new spaces and stunning timeless finishes.

- Wool carpet in bedroom and tiles in dining and kitchen areas
- Generous balcony ideal for entertaining or taking in the view
- Kitchen features AEG appliances and stone bench tops
- Internal laundry includes Fisher & Paykel dryer and laundry tub
- Stainless Steel Electrolux fridge and washer dryer combo included

# COASTAL QUARTER B-108 PRINCE HENRY AT LITTLE BAY

Bedrooms Bathrooms Basement Parking

Internal Area External Area 88 sqm 24 sqm

TOTAL AREA 112 sqm

Contact (02) 9256 5968 www.princehenrylittlebay.com.au