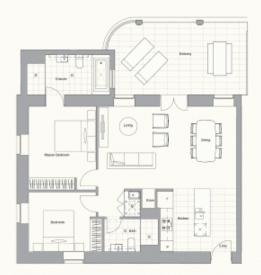

# COASTAL QUARTER B-108 PRINCE HENRY AT LITTLE BAY

Bedrooms Bathrooms Basement Parking

Internal Area External Area 88 sqm 24 sqm

TOTAL AREA 112 sqm

Contact (02) 9256 5968 www.princehenrylittlebay.com.au