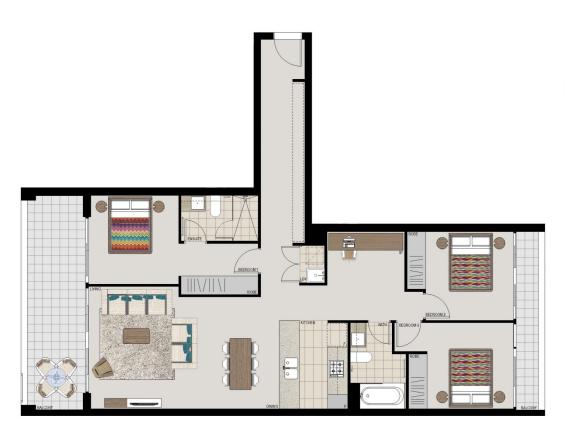

## **APARTMENT 906 LOT 134** 3BED + STUDY

Internal 109sqm 19sqm External Total 128sqm

## COMO

Disdamer: This floor plan has been prepared for marketing purposes only. All descriptions, dimensions, depictions and other debts in this floor plan may not be to scale and may vary from the property as built. Your aftertion is drawn to the special conditions of the contract for sale of land. No third party has any unthority to make or give any representation or warronty in relation to the property unless the representation or warronty is confirmed by Payce Communities. No 1 Pty Limited and included in the contract for sale of land.