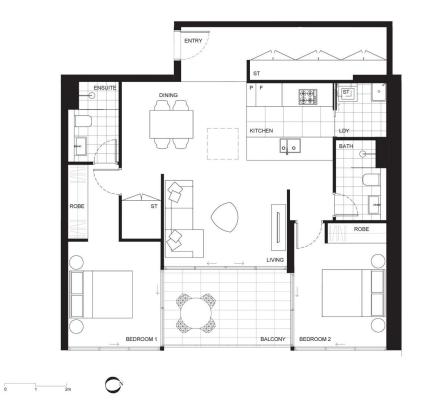

- Timber flooring
- High floor apartment with excellent source of natural light
- Generous open plan design with latest in décor finishes
- Quality designer kitchen with Bosch built- in appliances
- Bathroom has floor to ceiling tiles, mirrored vanity cabinet
- Spacious bedrooms with built-in robe, main with en-suite
- Internal laundry with dryer, air-conditioning, fast speed fiber

 Wentworth Point H15121/19 Amalfi Drive

 2
 2
 2
 1