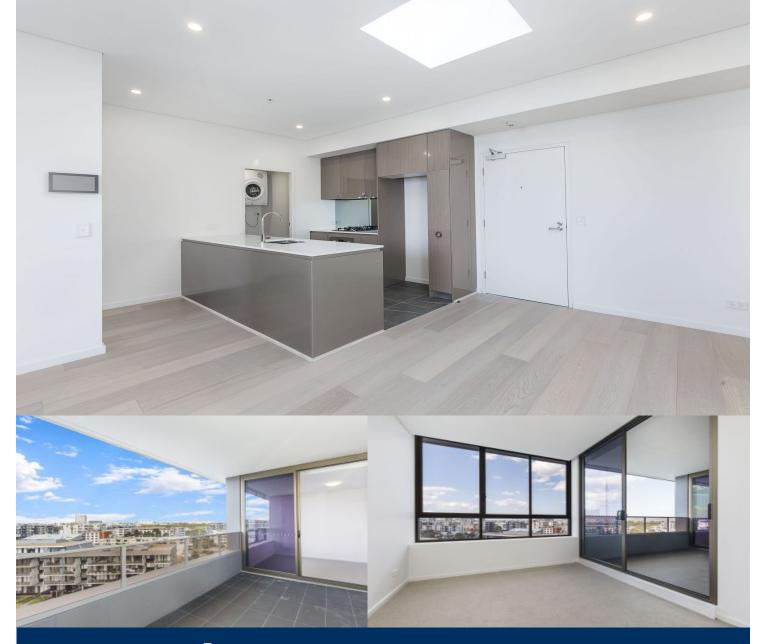

Great opportunity to lease one of the finest apartments at One The Waterfront, an iconic development in Wentworth Point. One The Waterfront is located at the foot of Wentworth Point, it is in easy access to transport services to Rhodes, Parramatta and Circular Quay.

- Timber flooring
- High floor apartment with excellent source of natural light
- Generous open plan design with latest in décor finishes
- Quality designer kitchen with Bosch built- in appliances
- Bathroom has floor to ceiling tiles, mirrored vanity cabinet
- Spacious bedrooms with built-in robe, main with en-suite
- Internal laundry with dryer, air-conditioning, fast speed fiber