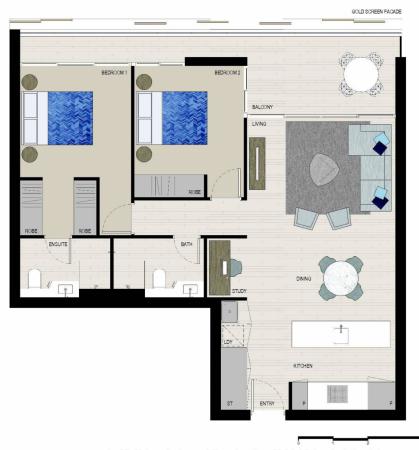

- Entertainers gas kitchen with stone/Corian benchtops, soft closing cupboards
- LED lighting, split system reverse cycle air conditioning
- Open living and dining with timber look ceramic tiles
- Lounge room with gas point and MATV and payTV points
- Wool-blend carpeted bedrooms, mirrored built-in robes