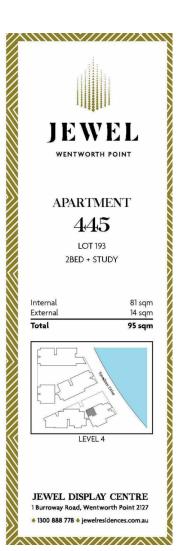

Jewel is the iconic gateway that connects the Sydney Harbour to Wentworth Point. Ideally positioned at the northern tip of the peninsular, Jewel is conveniently situated directly opposite the ferry wharf, bus stops and rests above the Pierside retail precinct that includes restaurants, health care, beauty and an IGA supermarket.