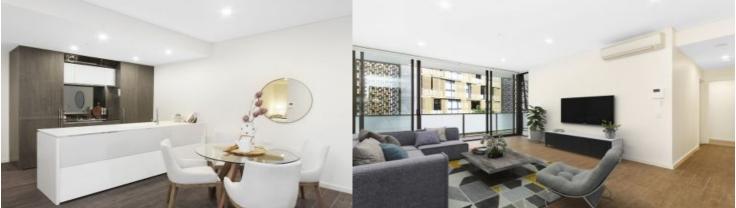

- Entertainers gas kitchen with stone/Corian benchtops, soft closing cupboards
- LED lighting, split system reverse cycle air conditioning
- Open living and dining with timber look ceramic tiles
- Lounge room with gas point and MATV and payTV points
- Wool-blend carpeted bedrooms, mirrored built-in robes