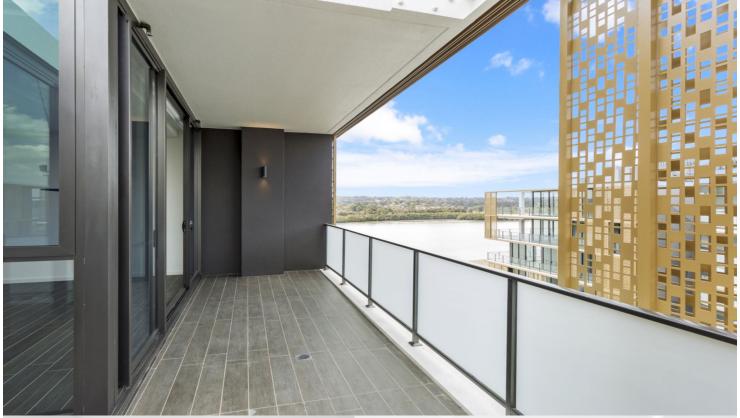

- Entertainers gas kitchen with stone/Corian benchtops, soft closing cupboards
- LED lighting, split system reverse cycle air conditioning
- Open living and dining with timber look ceramic tiles
- Lounge room with gas point and MATV and payTV points
- Wool-blend carpeted bedrooms, mirrored built-in robes