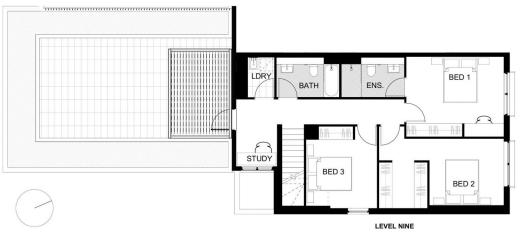

morton.com.au

3 BED 2.5 BATH 2 CAR

> UNIT 8.03

 $\begin{array}{ccc} INTERNAL & 127\,m^2 \\ EXTERNAL & 56\,m^2 \\ TOTAL\,AREA & 183\,m^2 \end{array}$ 

## NAVALI

SHEFFIELD QUARTER

LEVEL EIGHT