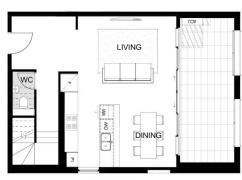

morton.com.au

3 BED 2.5 BATH 2 CAR

> UNIT 8.03

 $\begin{array}{ccc} INTERNAL & 127\,m^2 \\ EXTERNAL & 56\,m^2 \\ TOTAL\,AREA & 183\,m^2 \end{array}$ 