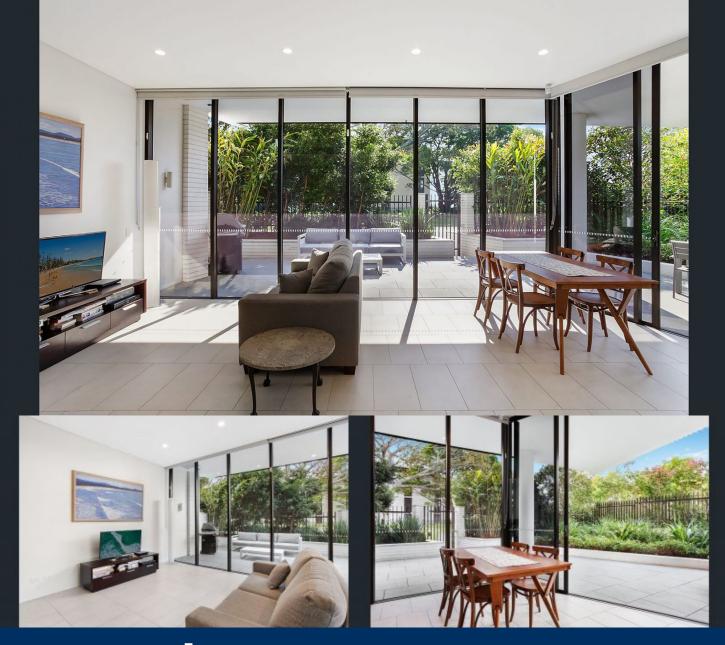

## morton.

With its sun drenched north easterly aspect and sensational entertainers' courtyard with its own access, this contemporary apartment offers the perfect balance of space, style and convenience. Enhanced with three metre high ceilings, the glass wrapped interiors are immaculately presented with stylish modern finishes throughout. An entertainers delight providing over 200sqm of indoor/outdoor living and level access from a secure car space, the home is set in Mirvac's award winning complex 'The Moreton', a short walk from local shops, great cafes and the beach.

- 2 spacious bedrooms with built-in warbrobes

- Master bedroom with ensuite featuring a freestanding bathtub

- Open plan living/dining flowing onto the entertainer's courtyard

- Private courtyard has direct access to the common garden
- Deluxe Miele kitchen with stone benchtop offers gas cooking
- Ducted reverse cycle air-conditioning throughout
- Internal laundry with Fisher & Paykel Dryer