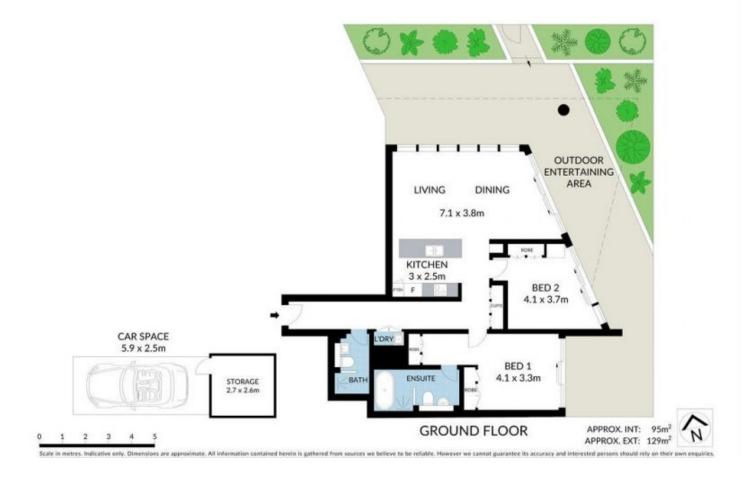

## morton.

With its sun drenched north easterly aspect and sensational entertainers' courtyard with its own access, this contemporary apartment offers the perfect balance of space, style and convenience. Enhanced with three metre high ceilings, the glass wrapped interiors are immaculately presented with stylish modern finishes throughout. An entertainers delight providing over 200sqm of indoor/outdoor living and level access from a secure car space, the home is set in Mirvac's award winning complex 'The Moreton', a short walk from local shops, great cafes and the beach.

- 2 spacious bedrooms with built-in warbrobes

- Master bedroom with ensuite featuring a freestanding bathtub

- Open plan living/dining flowing onto the entertainer's courtyard

- Private courtyard has direct access to the common garden
- Deluxe Miele kitchen with stone benchtop offers gas cooking
- Ducted reverse cycle air-conditioning throughout
- Internal laundry with Fisher & Paykel Dryer