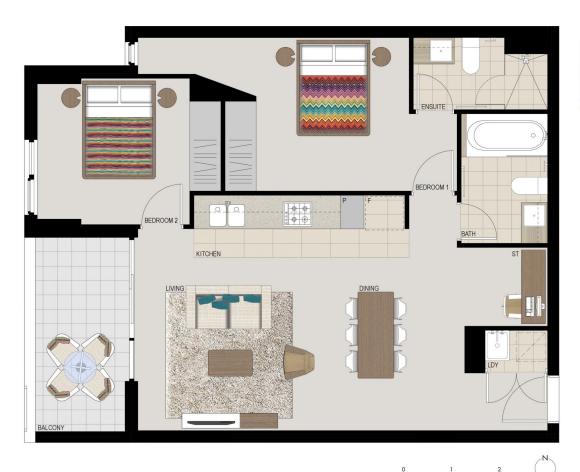

## APARTMENT 525 LOT 189 2BED + STUDY

 Internal
 75sqm

 External
 7sqm

 Total
 82sqm