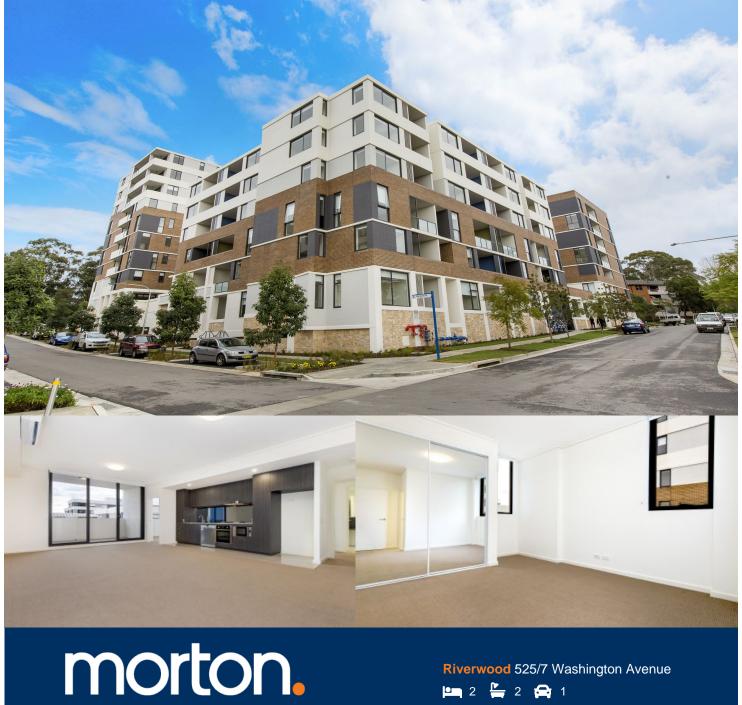

Located in the new urban hub of Washington Park, Como offers lifestyle apartment living within the masterplanned community. With easy access to the M5 and only 20kms to the

### **APARTMENT FEATURES**

- Reverse cycle air conditioning
- Stainless steel kitchen appliances
- Stone bench tops, mirror splash backs
- LED under cupboard lighting
- Wool carpets, efficient LED down lights
- Data/TV points in living and main bedroom
- Recessed mirrored cabinets in bathroom
- Security building, security intercom