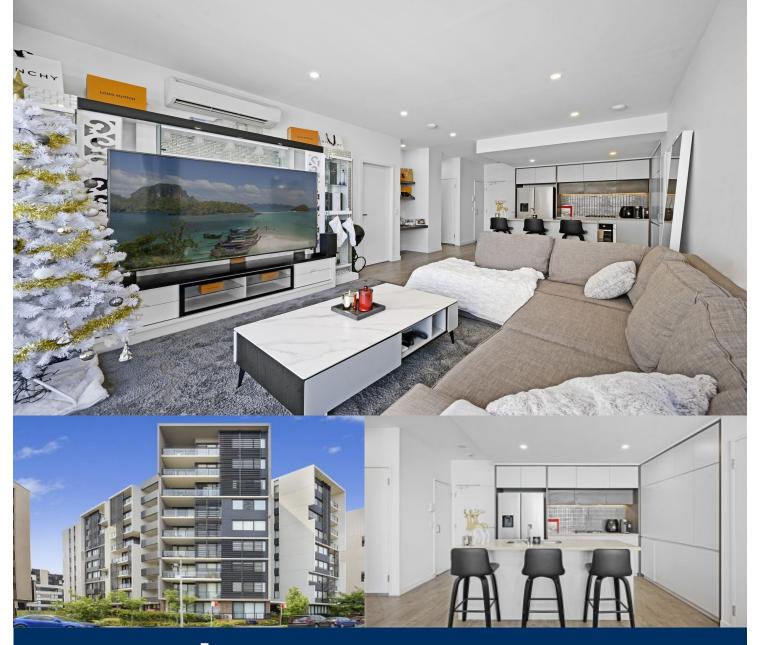

# morton.

In the heart of the immensely popular Thornton Estate and just a stone's throw from Penrith's hub, this deluxe fifth floor residence offers the ultimate in easy apartment living with a prime location to match. This apartment features a spacious and versatile floorplan that's ideally configured to meet the needs of low maintenance lifestyle seekers.

- Crisp and bright open design and easy-care timber flooring
- Private balcony that flows off the living area and bedroom
- Both bedrooms have walk-in robes and bathroom access
- Separate study nook, air-conditioned throughout, intercom
- entry - Designer eat-in gas kitchen, plenty of storage, microwave,
- Designer eat-in gas kitchen, plenty of storage, microwave dishwasher
- Secure basement car space plus caged storage on title
- Residents access to community gardens and playground
- Pet friendly and NBN connected