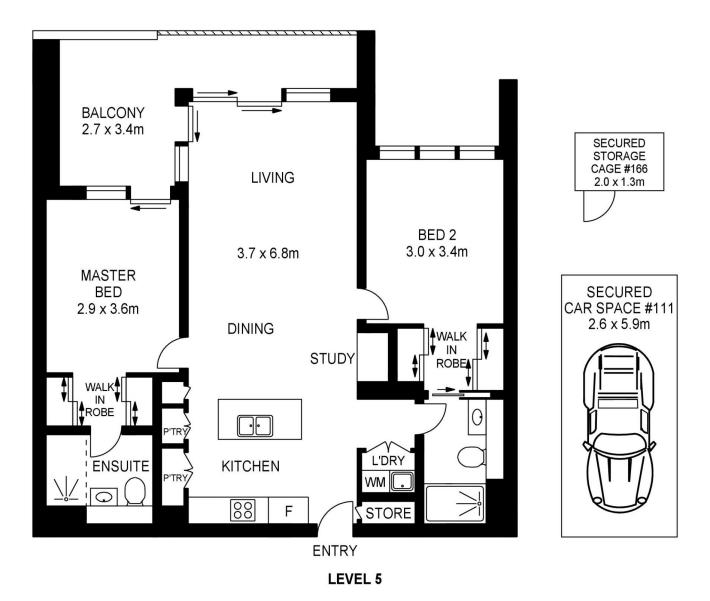

### morton.com.au

APPROX. GROSS INTERNAL AREA :  $80m^2$ BALCONY AREA :  $12m^2$ TOTAL AREA INCLUDING CAR SPACE AND STORAGE CAGE :  $109m^2$ 

## 503/81A LORD SHEFFIELD CIRCUIT, PENRITH

ASSET

www.assetphotographers.com.au

Please note these measurements are approximate only. The plans are intended as a rough guide for illustrative purposes. It is not warranted or guaranteed to be correct nor is it a part of the sale or rental contract.