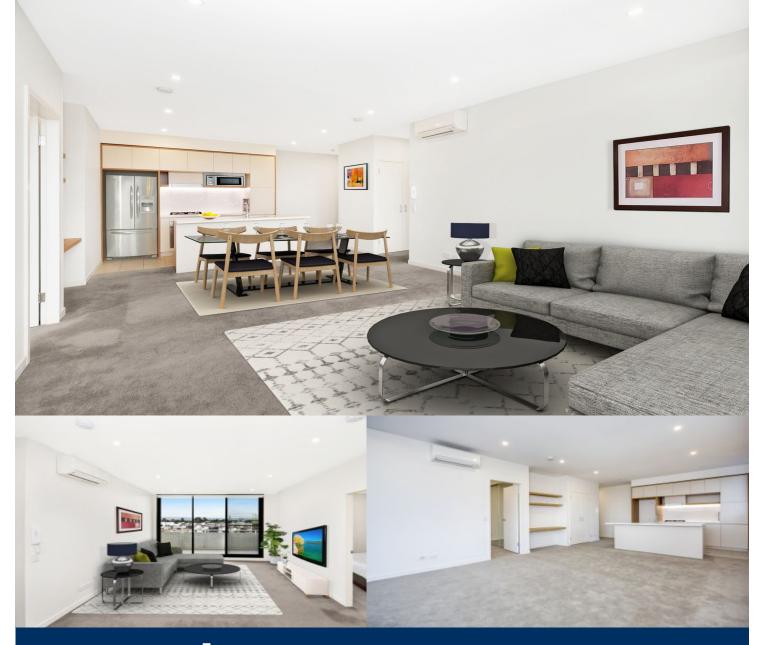

morton.

Penrith 403/101B Lord Sheffield Circuit

2

Leased for \$450 per week. Anyone looking for a sales or market appraisal don't hesitate to contact Anthony Fleming 0437 929 484

Thornton Central apartments located on the north side of Penrith train station with park and district views, some with water views towards the picturesque Blue Mountains, situated in the master-planned community Thornton Estate, offering convenient apartment living only metres to Westfield shopping centre, local parks and quality restaurants and cafes.

### Features include:

- Lvl 4, North facing, large covered balcony, garden views, study nook
- Carpeted living and dining area, LED lighting throughout
- Filled with natural light from the floor to ceiling windows
- Reverse cycle air conditioning, block-out roller blinds throughout
- Stylish kitchen with stone bench-tops, soft close cupboards
- Four burner stove top with stainless steel appliances