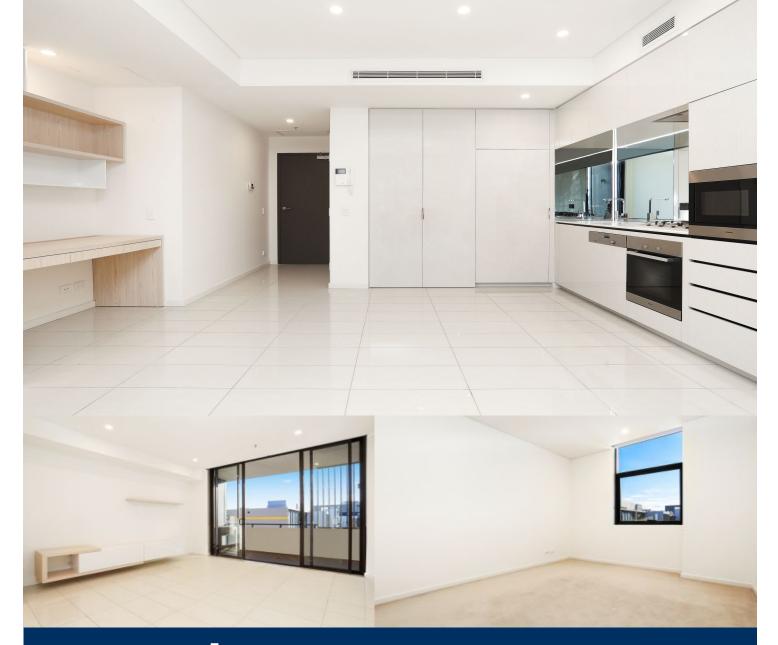

This one bedroom plus study apartment is located in the sought-after building ' Platinum'. Located in the vibrant Victoria Park precinct, just 3km from the CBD, the Platinum development by Payce is sophisticated urban living at its best. Platinum's five buildings surround a beautifully landscaped 1,930sqm elevated garden incorporating an alfresco dining and barbecue area, intimate pavilions for relaxing and an Asian-inspired bamboo grove.

- Air conditioning throughout

- Modern gas kitchen with stainless steel Miele appliances and dishwasher

- Balcony with gas bayonet, perfect for entertaining