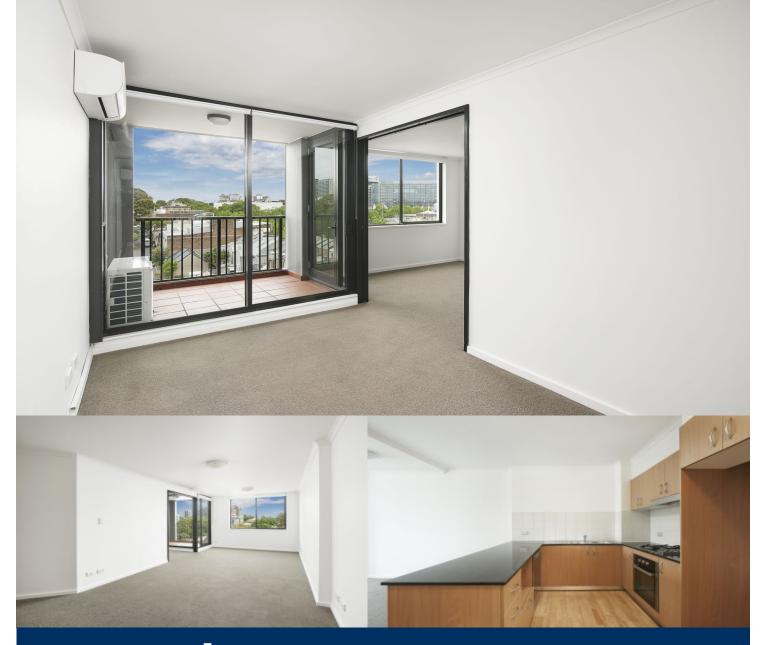

This apartment offers the ultimate in city living with spectacular views over Blackwattle Bay, in a peace-of-mind security building, within walking distance of the city. A spacious, well thought out open-plan layout, quality finishes and a light filled northerly aspect with balcony, offering the ultimate lifestyle.

- Modern open plan kitchen with granite bench tops
- SMEG oven, gas cook top and dishwasher
- Floor to ceiling built in wardrobes
- Includes secure undercover parking space
- Gym within the complex for your leisure
- Spacious roof-top common terrace with panoramic city,