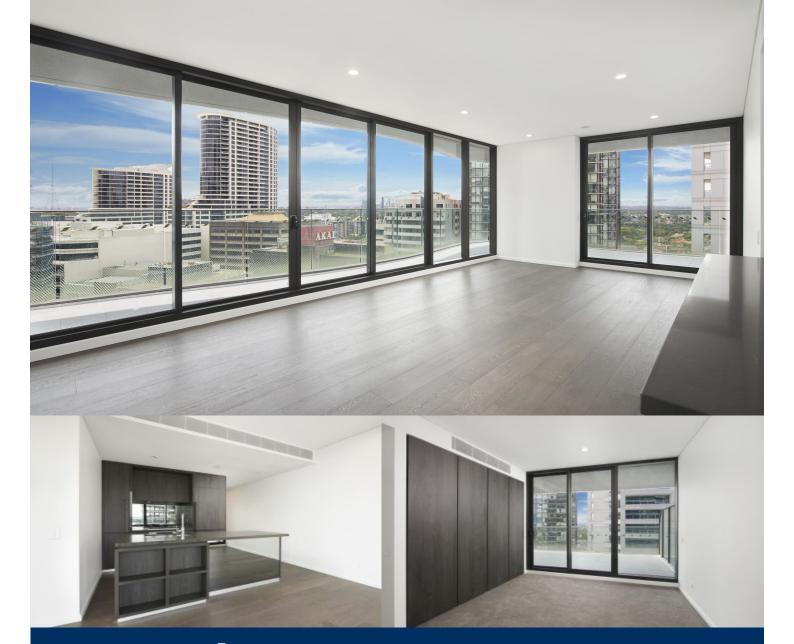

## morton.

This brand new luxury apartment is located in the world-class 'The Landmark' building, capturing magnificent panoramic views towards the city skyline on side and stunning Waterview on the other side. Its elevated setting and location is highly sought after, combining practical living with an ultra convenient lifestyle. It is only walking distance away from restaurants, cafes and public transport.

- Large living opens to entertainers balcony
- Soaring ceilings with floor to ceiling glass windows
- State of the art kitchen with European s/steel appliances
- Equally spacious bedrooms with access to the balcony with the city skyline views
- Master with build in wardrobe and superbly crafted ensuite
- Storage cage included