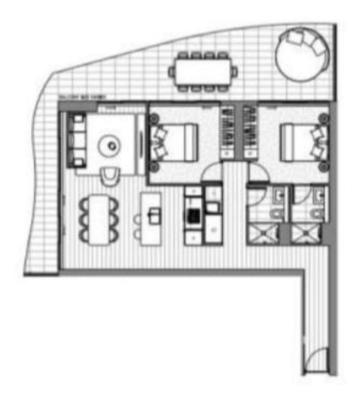

- Large living opens to entertainers balcony
- Soaring ceilings with floor to ceiling glass windows
- State of the art kitchen with European s/steel appliances
- Equally spacious bedrooms with access to the balcony with the city skyline views
- Master with build in wardrobe and superbly crafted ensuite
- Storage cage included