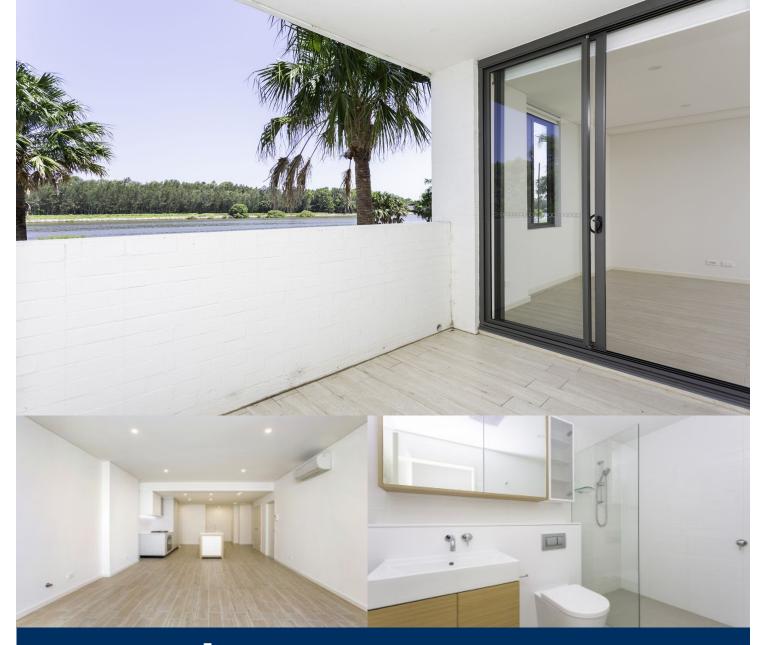

Located in the urban hub of Royal Shores, Sirocco offers lifestyle apartment living within the masterplanned community in Ermington. Perched on the waters edge, Sirocco offers easy access to the river, cycleway and parks.

- Sparkling water views
- Reverse cycle air conditioning
- Stainless steel kitchen appliances
- Stone bench tops, mirror splash backs
- LED under cupboard lighting
- Wool blend carpets, efficient LED down lights
- Data/TV points in living and main bedroom
- Recessed mirrored cabinets in bathroom