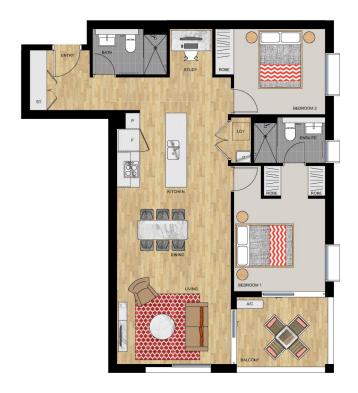

## SIROCCO I

#### **APARTMENT 209** LOT 22

2 BEDROOM

| Internal<br>External | 84 sqm<br>7 sqm |
|----------------------|-----------------|
|                      |                 |

SIROCCO I - LEVEL 2