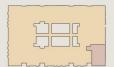

## SIROCCO I

#### **APARTMENT 209** LOT 22

2 BEDROOM

| Internal<br>External | 84 sqm<br>7 sqm |
|----------------------|-----------------|
|                      |                 |

SIROCCO I - LEVEL 2