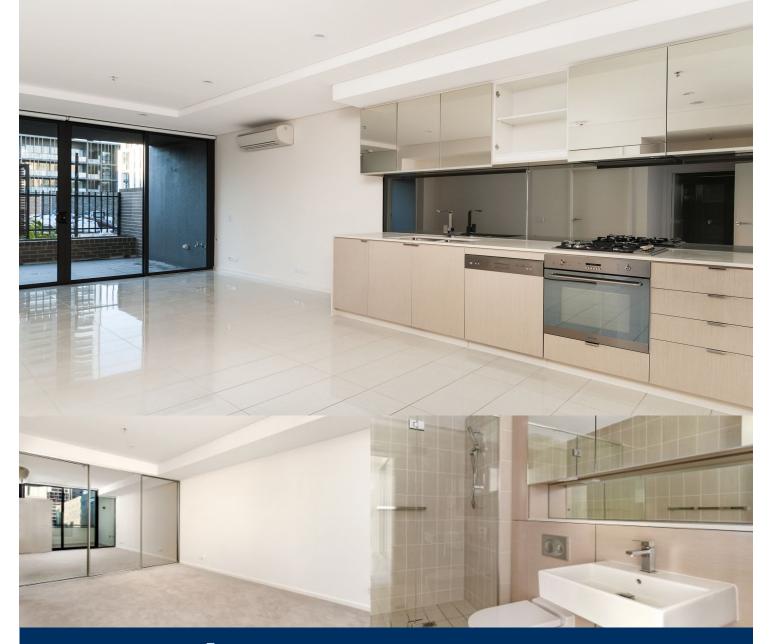

Located in the hub of Victoria Park, East Village offers resort-style apartment living with the largest private Sky Park in Sydney and instant access to a lively marketplace below and just 3kms to the CBD.

- Reverse cycle air conditioning
- Stainless steel Smeg appliances
- Soft close kitchen draws and cupboards
- Stone bench tops, mirror splash back
- LED under cupboard lighting
- Wool carpets, efficient LED down lights
- Gas bayonet to balcony for your BBQ
- Data/TV points in living and main bedroom
- Recessed mirrored cabinets in bathroom
- Security building, video intercom