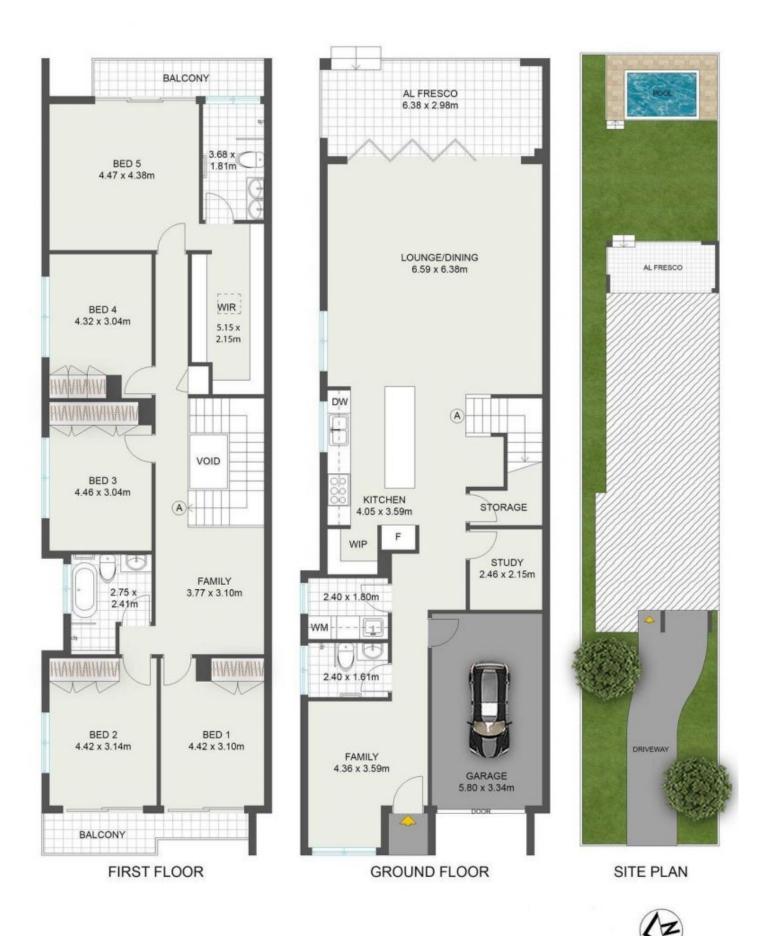

- Occupying an oversized 351sqm block in a premier East Matraville locale
- Vast open plan interiors with high quality finishes, 260 sqm of internal living
- Effortless flow to entertainers' backyard, swimming pool with frameless glass
- State-of-the-art Caesarstone kitchen, 900mm induction

## Kristian Karaspyros

□ 0436 477 102

kristian.karaspyros@morton.com.au

DISCLAIMER: Plans shown are for presentation purposes only and are not part of any legal document or title. They are subject to omissions, inacuracies, and should not be used as a sole and accurate reference. Interested parties should make their own inquiries using independent sources. This floor plan is not suitable for lease registration, architectural or building purposes and contain no structural or engineering information. This floor plan was drawn by www.therealestatephotographer.com.au