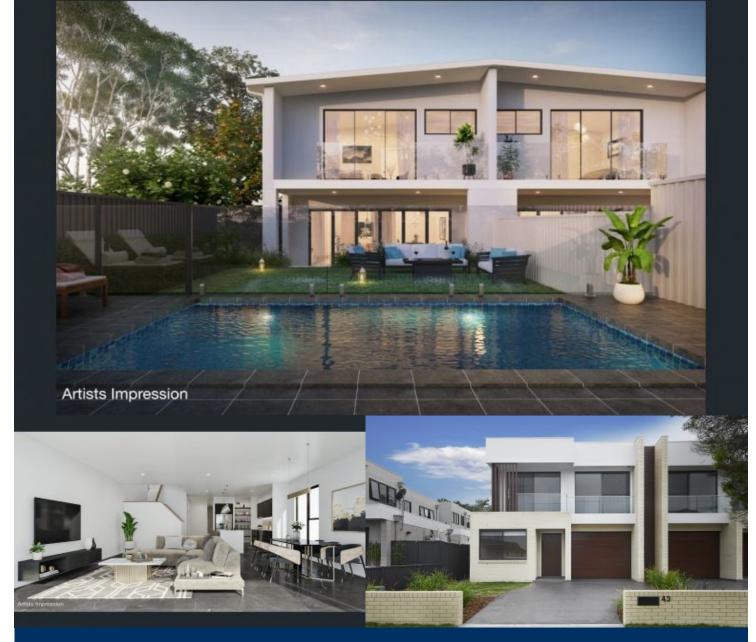

morton.

Matraville 43 Menin Road

A statement in design sophistication, this custom master-built striking residence provides the ultimate in luxurious family living and entertaining, providing an exceptional retreat of impressive proportions and superior quality. Its dual level layout showcases luxurious interiors with high end finishes, devised to amplify natural light while embracing crisp clean lines and striking contemporary style elements. Flawlessly designed to maximise space, on offer is an oversized floorplan featuring multiple living and family areas extending to an array of inviting entertaining spaces. It is exceptionally placed in a premier East Matraville address backing onto Finucane Reserve, it is a stroll to shops and schools.

- Occupying an oversized 351sqm block in a premier East Matraville locale
- Vast open plan interiors with high quality finishes, 260 sqm of internal living
- Effortless flow to entertainers' backyard, swimming pool with frameless glass
- State-of-the-art Caesarstone kitchen, 900mm induction