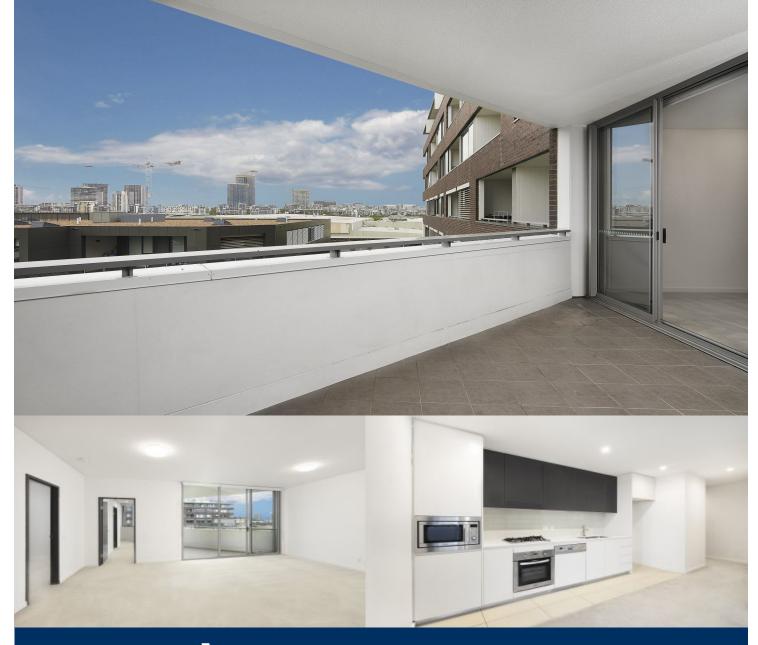

### **Zarin Hossain**

0418 328 479

zarin.hossain@morton.com.au

The Waterfront is located moments to Sydney Olympic Park main venues, train station, Bicentennial Park and Millennium Parklands. Located in Alora, this is your opportunity to move into this two bedroom apartment only a short stroll from The Promenade and The Piazza.

- Apartment located on level five
- Combined living and dining rooms
- Air conditioning
- Large entertainer's balcony
- Lift access & security access building
- Audio intercom
- Open kitchen with ample storage
- Quality finishes throughout
- Good size bedrooms with built-in wardrobes
- Laundry + clothes dryer
- Secure car space