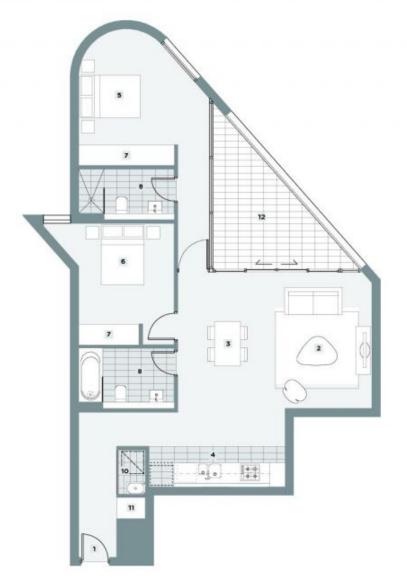

# **APARTMENT A.5.09**

2 bedrooms

Internal Area 87 sqm External Area 11 sqm Total Area 98 sqm

#### LEVEL 5

## KEY

- Entry
- 2 Living 3 Dining
- 4 Kitchen
- 5 Bedroom 1 6 Bedroom 2
- 7 Wardrobe

- 8 Bathroom 9 WC 10 Laundry
- 11 Store 12 Balcony/Courtyard

REVB