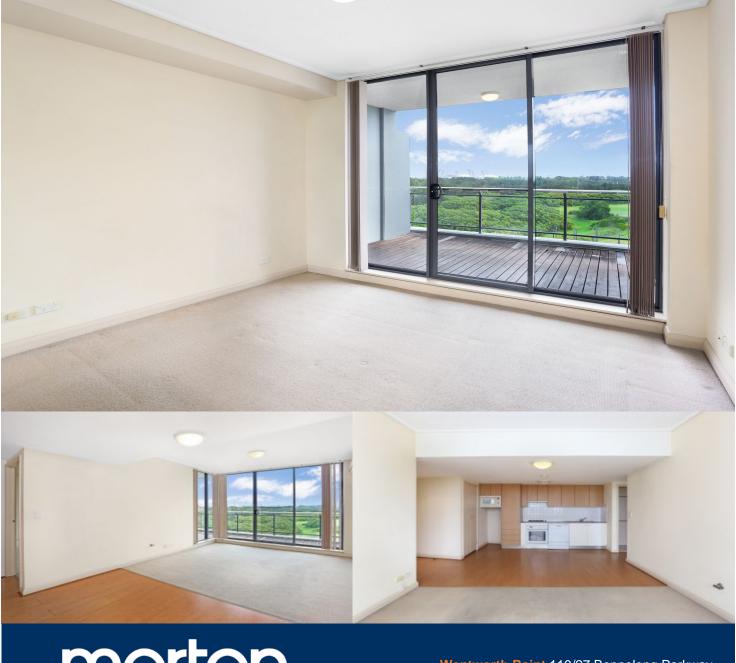

This conveniently located two bedroom apartment has lovely leafy green views overlooking the Sydney Olympic archery grounds. Mariners cove features a resident only complex beach pool with a man made beach area & complex gym.

- Tidy combined kitchen and living area
- Split system air conditioning
- Good sized balcony
- Both bedrooms carpeted with built-in wardrobes
- Gas cooking & quality appliances
- Internal laundry & dryer
- One secure car space