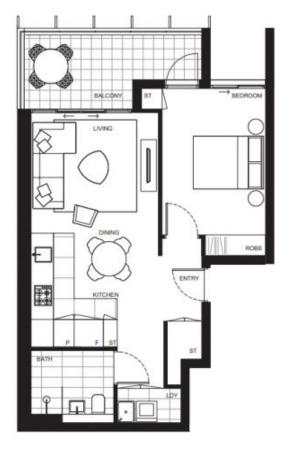

- Generous open plan design with latest in décor finishes
- Quality designer kitchen with Bosch built- in appliances
- Bathroom has floor to ceiling tiles, mirrored vanity cabinet
- Spacious bedroom with built-in robe
- Internal laundry with dryer, air-conditioning
- Security parking, video intercom
- Beautiful roof top garden with BBQ areas, onsite building manager
- Views to the water, parklands and the CBD skylines
- Close to restaurants, Olympic Park, ferry wharf and specialty stores