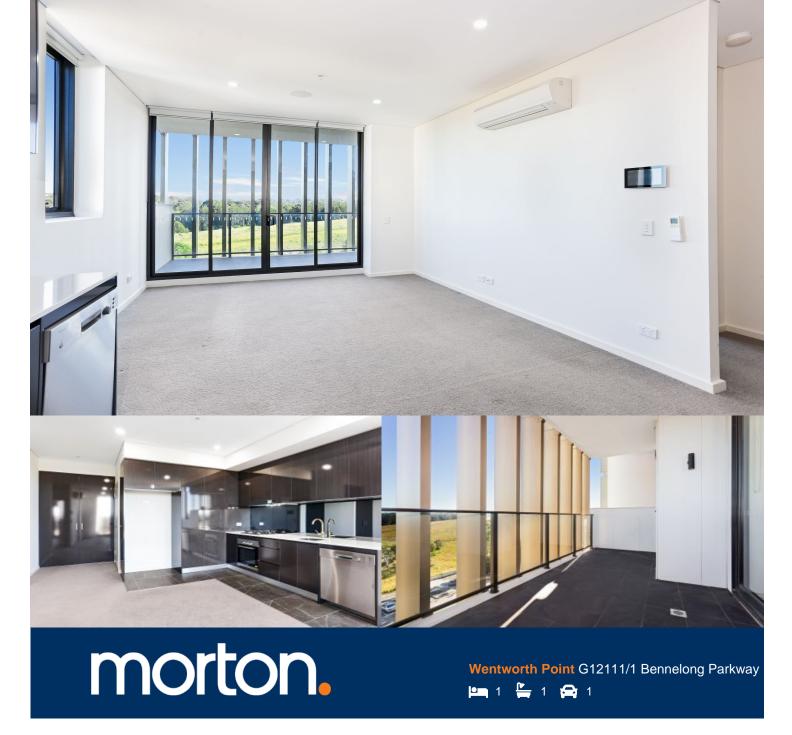

Great opportunity to lease one of the finest apartments at One The Waterfront, an iconic development in Wentworth Point. Located at the foot of Wentworth Point, it is in easy access to transport services to Rhodes, Parramatta and Circular Quay.

- Generous open plan design with latest in décor finishes
- Quality designer kitchen with Bosch built- in appliances
- Bathroom has floor to ceiling tiles, mirrored vanity cabinet
- Spacious bedroom with built-in robe
- Internal laundry with dryer, air-conditioning
- Security parking, video intercom
- Beautiful roof top garden with BBQ areas, onsite building manager
- Views to the water, parklands and the CBD skylines
- Close to restaurants, Olympic Park, ferry wharf and specialty stores