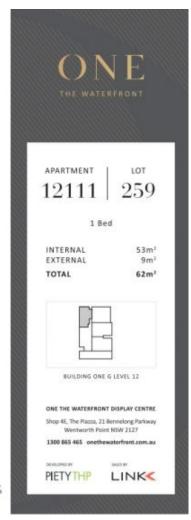

- Generous open plan design with latest in décor finishes
- Quality designer kitchen with Bosch built- in appliances
- Bathroom has floor to ceiling tiles, mirrored vanity cabinet
- Spacious bedroom with built-in robe
- Internal laundry with dryer, air-conditioning
- Security parking, video intercom
- Beautiful roof top garden with BBQ areas, onsite building manager
- Views to the water, parklands and the CBD skylines
- Close to restaurants, Olympic Park, ferry wharf and specialty stores