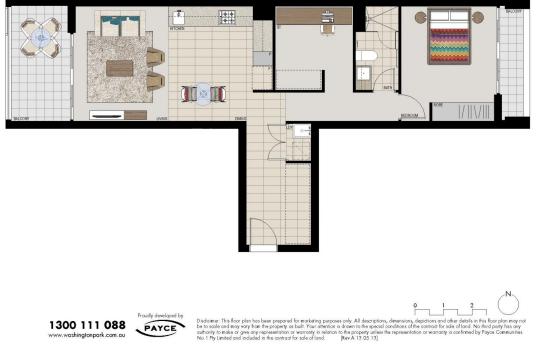

### APARTMENT FEATURES

- Superb tree-lined district views
- Separate study area, huge floor plan
- Reverse cycle air conditioning
- Stainless steel kitchen appliances
- Stone bench tops, mirror splash backs
- LED under cupboard lighting
- Wool carpets, efficient LED down lights

#### Agent

Lisa Xi ☐ 0401 311 667 ☑ lisa@morton.com.au

morton.com.au

Internal External **Total**  68sqm 11sqm **79sqm** 