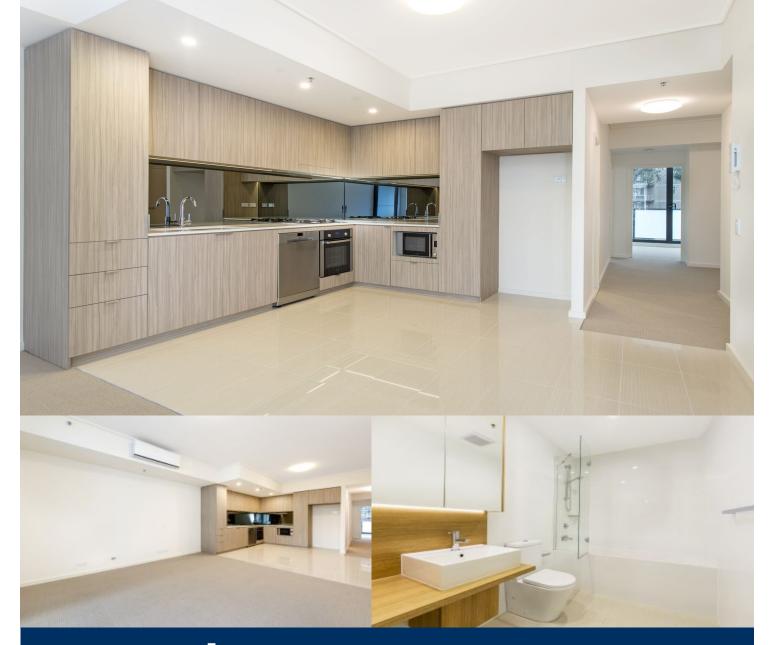

### APARTMENT FEATURES

- Superb tree-lined district views
- Separate study area, huge floor plan
- Reverse cycle air conditioning
- Stainless steel kitchen appliances
- Stone bench tops, mirror splash backs
- LED under cupboard lighting
- Wool carpets, efficient LED down lights