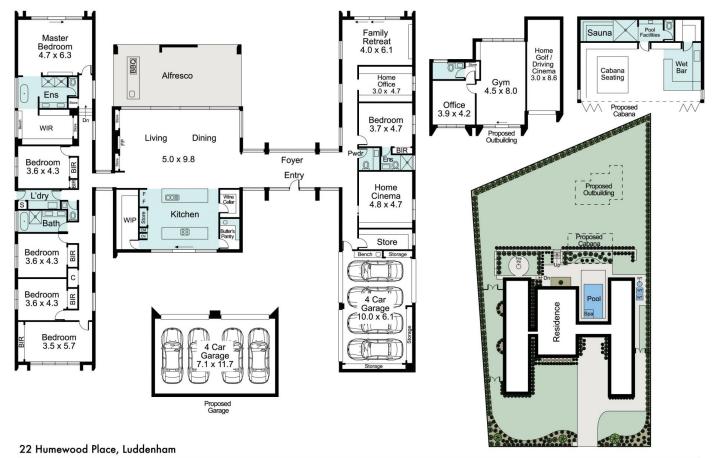

- 6 large bedrooms, all with built-in robes and views to the lush landscaped gardens

- King-sized master retreat with walk-in robe and opulent ensuite
- All bathrooms with under floor heating and floor to ceiling tiling
- Chef's kitchen with state-of-the-art appliances and waterfall Caesarstone benchtops
- Beautifully crafted 330 bottle wine cellar

## Ferenc Goemoeri

0447 025 423

Every care has been taken to verify the accuracy of the details and dimensions in this property plan. Prospective purchasers are advised to make their own enquiries to satisfy themselves in all respects. The plan is a representation only and is not necessarily to scale.