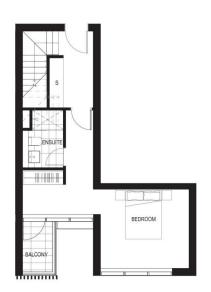

- Kingsized master at the lower level with a private "Juliet" balcony
- Upper level featured with winter garden and a spacious laundry
- Stylish kitchen with stone benchtops, soft close cupboards
- Gas stove top with stainless steel appliances, mirrored splashback
- LED lighting, reverse-cycle A/C in the living and bedrooms