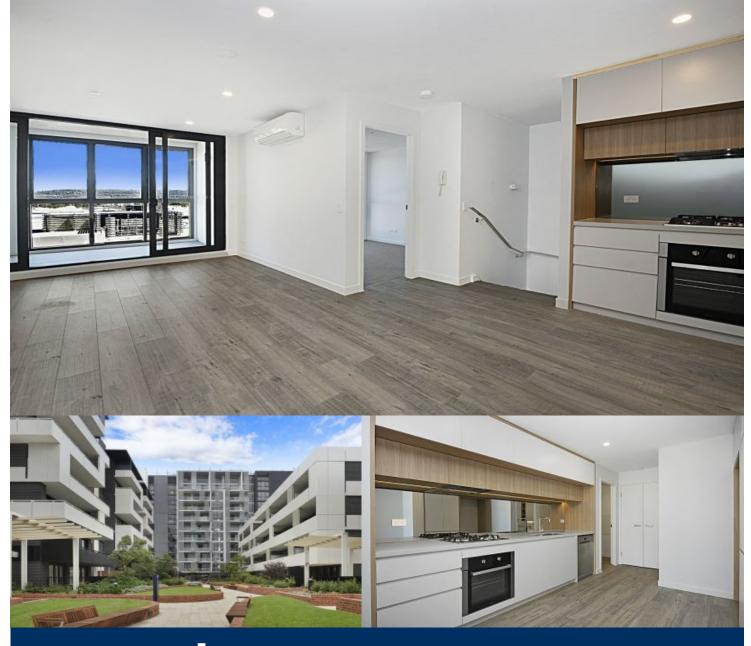

## Features

restaurants and cafes.

- Top floor split-level penthouse with high ceiling living
- Views to the Penrith CBD and the picturesque Blue Mountains

This stunning penthouse is the first time Penrith has been offered a split-level penthouse rising to the 11th floor, with

sweeping views over the Penrith CBD and the picturesque

Blue Mountains. Situated in the master-planned community

Thornton Estate, offering convenient apartment living only

metres to Westfield shopping centre, local parks and quality

- Kingsized master at the lower level with a private "Juliet" balcony
- Upper level featured with winter garden and a spacious laundry
- Stylish kitchen with stone benchtops, soft close cupboards
- Gas stove top with stainless steel appliances, mirrored splashback
- LED lighting, reverse-cycle A/C in the living and bedrooms