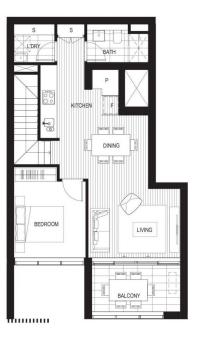

- Kingsized master at the lower level with a private "Juliet" balcony
- Upper level featured with winter garden and a spacious laundry
- Stylish kitchen with stone benchtops, soft close cupboards
- Gas stove top with stainless steel appliances, mirrored splashback
- LED lighting, reverse-cycle A/C in the living and bedrooms

 A1011
BUILDING A

F-12 A2 A1

SMITHS
PADDOCK

A

B

INTERNAL: 89M4
EXTERNAL: 10M6
TOTAL: 99M4

O
1 2 3

DATE ISSUED: 18.01.2016
VERSION: 02