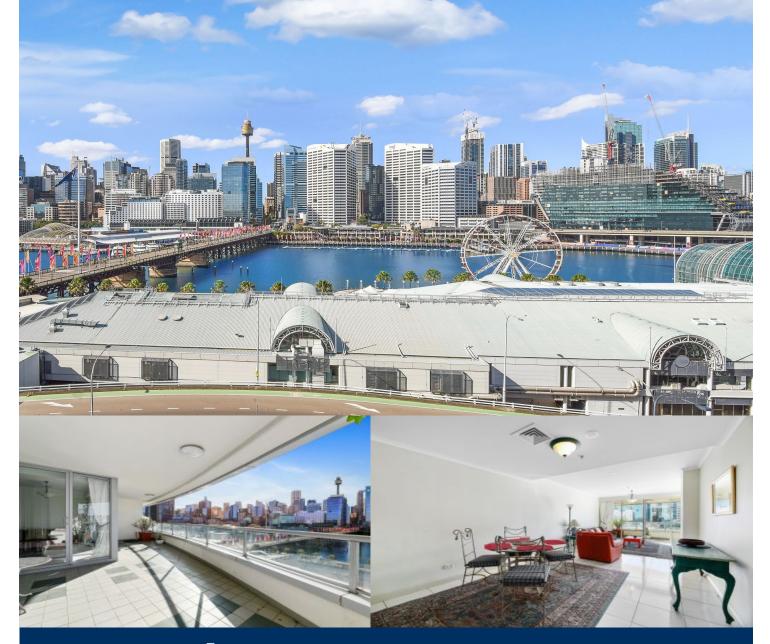

Iconic views over Sydney's Harbour & dazzling skyline, this spacious apartment provides a luxury home with generous interiors, It represents a rare opportunity to secure a stunning executive rental and become a part of the privileged 'One Darling Harbour' community.

- A flowing open plan design featuring easy care tiled flooring
- Entertainers terrace with absolute harbour & city views
- Chic kitchen with designer fittings and ample storage
- Two double-sized bedrooms both with dazzling city outlook
- Master suite with built-in and ensuite, main bath with tub
- Security car space, lift access and intercom entrance
- Rooftop pool, spa, gym, sundeck with sweeping harbour