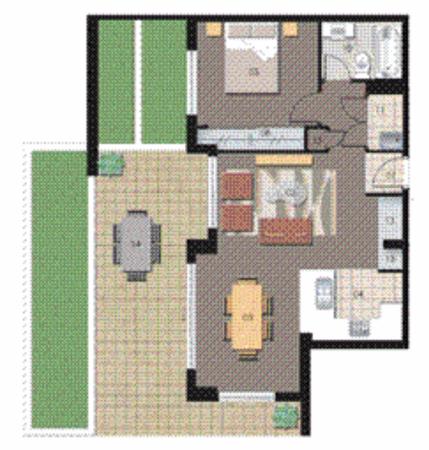

- Gourmet style kitchen with quality stainless steel appliances
- Split system air conditioning
- Generous paved courtyard perfect for entertaining
- Good size bedroom with built-in wardrobe
- Secure access with lift access
- Internal laundry with dryer
- Secure car space