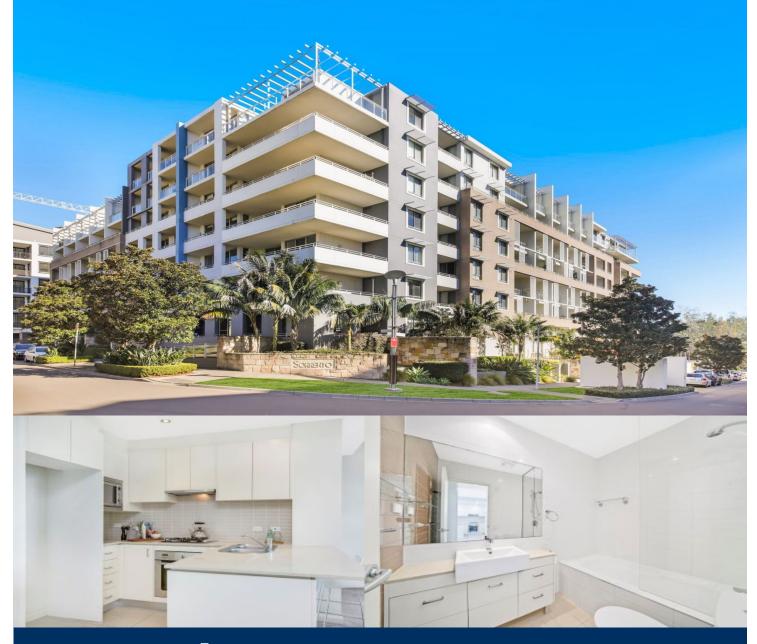

- Gourmet style kitchen with quality stainless steel appliances
- Split system air conditioning
- Generous paved courtyard perfect for entertaining
- Good size bedroom with built-in wardrobe
- Secure access with lift access
- Internal laundry with dryer
- Secure car space

## Wentworth Point 211/37 Amalfi Drive Image: 1 Image: 1