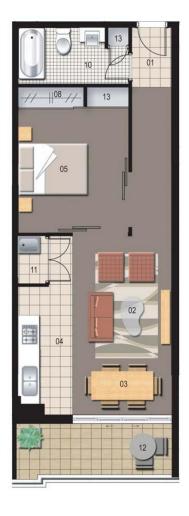

# THE WATERFRONT

| i  |
|----|
| 01 |
| 02 |
| 03 |
| 04 |
| 05 |
| 06 |
| 07 |
|    |
|    |

| ٧ | VARDROBE |
|---|----------|
|   | ENSUITE  |
| E | BATHROOM |
|   | LAUNDRY  |
|   | BALCONY  |
|   | STORAGE  |
|   |          |

| 08 |  |
|----|--|
| 09 |  |
| 10 |  |
| 11 |  |
| 12 |  |
| 13 |  |

|      |       |    | - |
|------|-------|----|---|
| - 11 | Init  | 71 |   |
| U    | 11111 | /  |   |

Type 1 Bedroom Unit Area 51 sqm Balcony 7 sqm Total 58 sqm