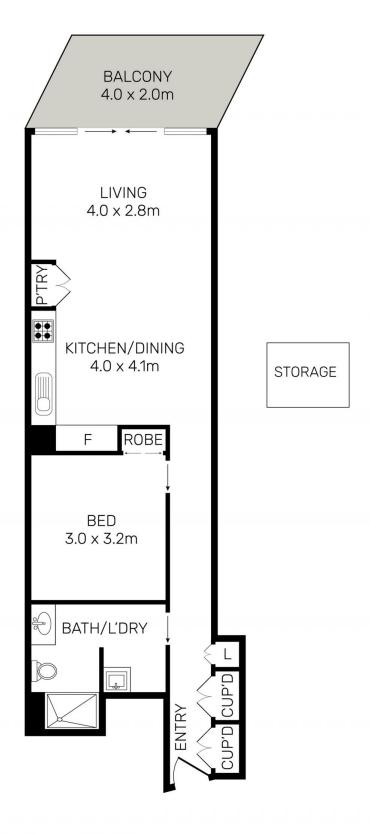

- A bright open plan design featuring living and dining areas
- Level access to a private balcony with elevated outlooks
- Double bedroom with built-in
- Designer kitchen with dishwasher and Miele gas appliances
- Fresh modern decor and easy-to-maintain timber flooring
- A good-sized designer bathroom plus an internal laundry