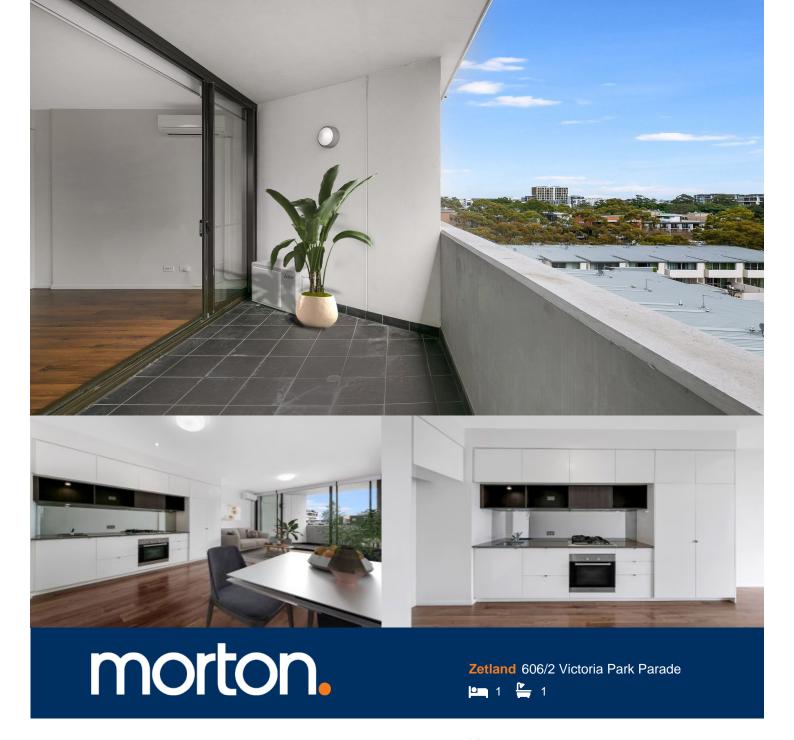

This great sized one-bedroom residence creates an instant impact with its generous proportions, sleek designer finishes. It is set within a prestige architectural complex and offers a quality lifestyle property that has all the amenities of Victoria Park, East Village and Green Square station a stroll from the front door.

- A bright open plan design featuring living and dining areas
- Level access to a private balcony with elevated outlooks
- Double bedroom with built-in
- Designer kitchen with dishwasher and Miele gas appliances
- Fresh modern decor and easy-to-maintain timber flooring
- A good-sized designer bathroom plus an internal laundry