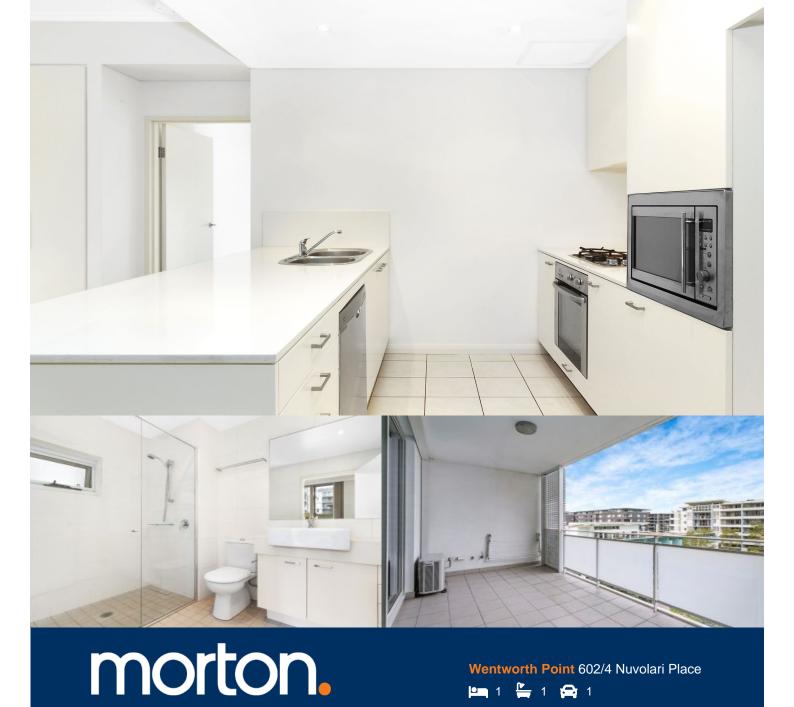

Located in Palermo at The Waterfront, here is your opportunity to move into this very neat one bedroom apartment. A short stroll to The Piazza, local restaurants, convenience store, pharmacy, public transport off Hill Road and ferry service to Parramatta and City CBD. The Waterfront is located moments to Sydney Olympic Park main venues and train station, Bicentennial Park and Millennium Parklands.

- Exclusive residents only complex pool & gym
- Combined open plan living and dining
- Split system air conditioning
- Generous size bedroom with built-in wardrobe
- Gourmet modern kitchen with quality stainless steel