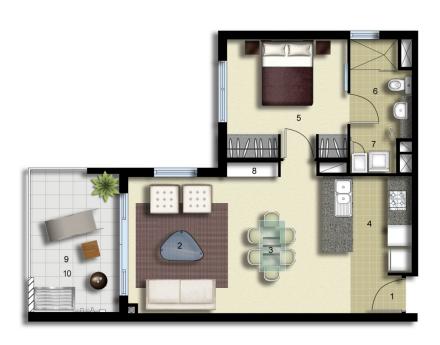

## **Nevena Petrovic**

0428 835 910

□ nevena@morton.com.au

ENTRY 1 2 LIVING DINING 3 KITCHEN BEDROOM 5 ENSUITE 6 LAUNDRY LINEN BALCONY 9 CLOTHES DRYING 10

LEVEL 06

## PALERMO

UNIT: 602

TYPE: 1 Bedroom

UNIT AREA: 54.0 sqm

OUTDOOR AREA: 11.0 sqm

2.5 5M