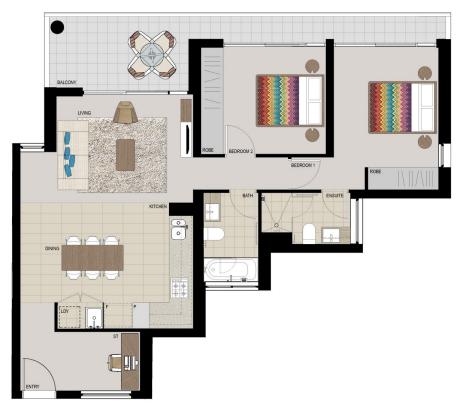

- Generous single level layout with a light and airy open design
- Entertainment terrace with elevated leafy outlooks
- Two double bedrooms with built-ins plus a separate study

## APARTMENT 137 LOT 203 2BED + STUDY

 Internal
 77m²

 External
 16m²

 Total
 93m²