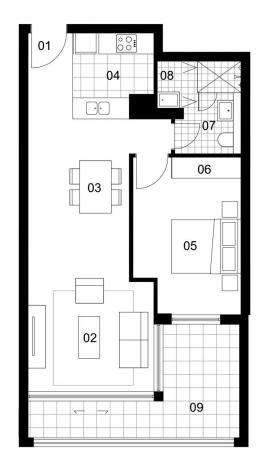

- Gourmet kitchen with quality stainless steel appliances
- Carpet throughout
- Open plan living leading onto covered balcony
- Internal laundry with dryer
- Modern finishes with good size bedroom
- Built-in wardrobe
- Split system air conditioner