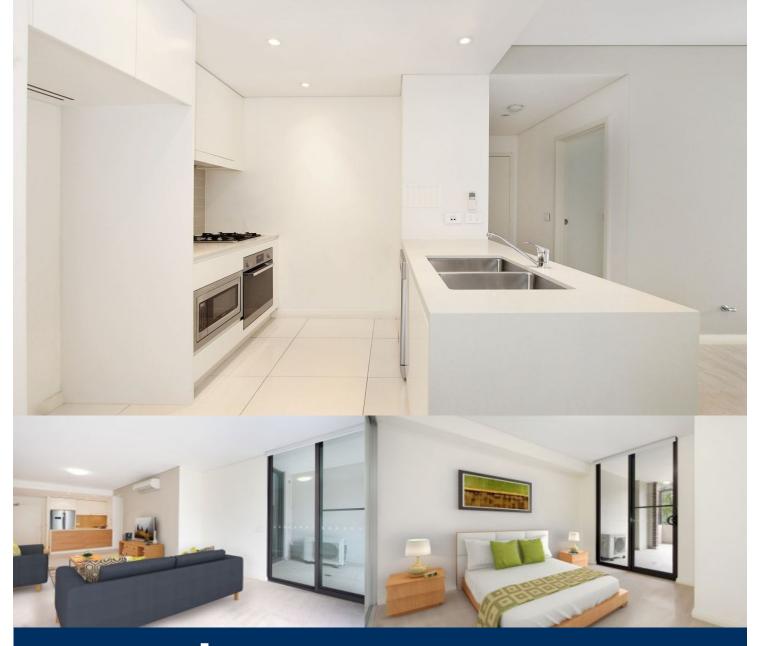

The Waterfront is located moments to Sydney Olympic Park main venues, train station, Bicentennial Park and Millennium Parklands. Located in Corsica, this is your opportunity to move into this one bedroom apartment only a short stroll from The Promenade and The Piazza.

- Gourmet kitchen with quality stainless steel appliances
- Carpet throughout
- Open plan living leading onto covered balcony
- Internal laundry with dryer
- Modern finishes with good size bedroom
- Built-in wardrobe
- Split system air conditioner