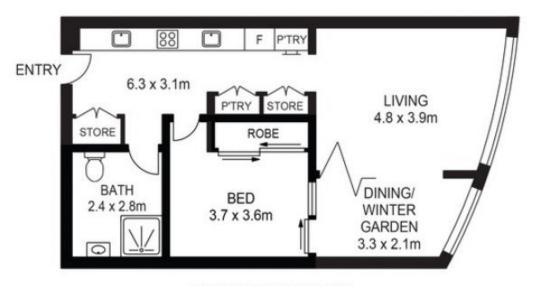

## Sarah Fowell

0437 492 129

rentals@morton.com.au

**FOURTEENTH LEVEL** 

APPROX. INT. AREA: 66m<sup>2</sup>

APPROX. EXTAREA: 16m2

## 1402/ 2 WATERWAYS ST, WENTWORTH POINT

Please note these measurements are approximate only. The plans are intended as a rough guide for illustrative purposes. It is not warranted or guaranteed to be correct nor is it a part of the sale or rental contract.