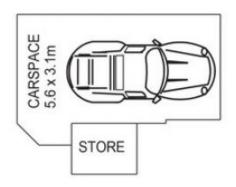

## Sarah Fowell

0437 492 129

rentals@morton.com.au

**FOURTEENTH LEVEL** 

APPROX. INT. AREA: 66m<sup>2</sup>

APPROX. EXTAREA: 16m2

## 1402/ 2 WATERWAYS ST, WENTWORTH POINT

Please note these measurements are approximate only. The plans are intended as a rough guide for illustrative purposes. It is not warranted or guaranteed to be correct nor is it a part of the sale or rental contract.