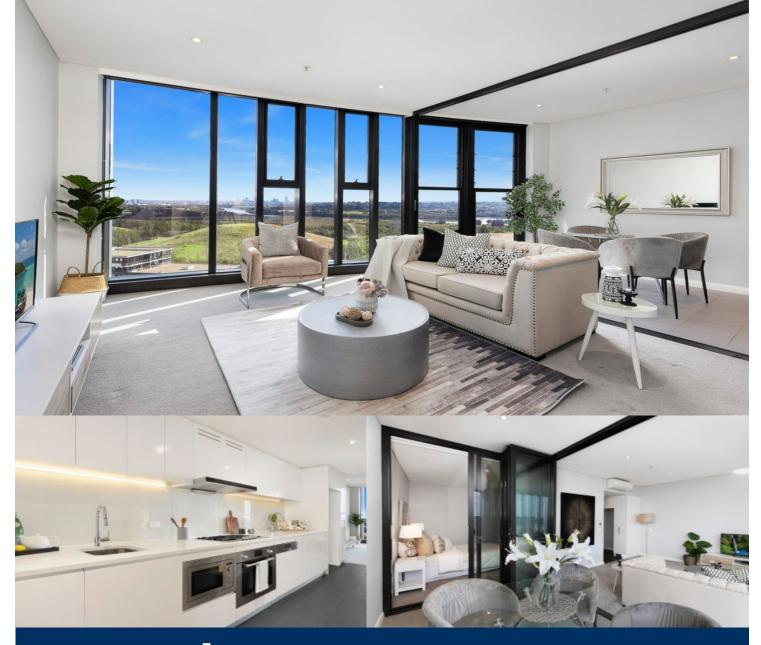

Enjoy a superb welcome to Wentworth Point living with this sleek 'Zen' apartment offering lifestyle lovers a blue-chip address with all-encompassing views over the water. Situated on the 14th level with panoramic views further up to Parramatta CBD, it blends stylish comfort with generous proportions to provide a quality living space that is perfect for today's lifestyle with its elevated aspect and easy low maintenance design.

- New paint and new carpets throughout
- Designed to take full advantage of the sunlight and breath-taking views
- A light filled layout includes a spacious winter garden area