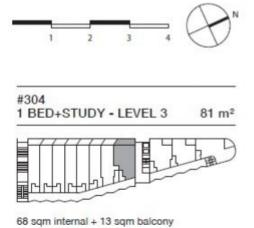

- Large open plan living floweing onto entertainer's balcony
- Floating timber floors throughout and flyscreens
- Kitchens include CaesarStone bench tops and Miele appliances
- Polyurethane finish joinery with ample storage
- Video intercom and secure lift access
- Bathrooms with Italian fittings
- Large study and ample storage within the unit