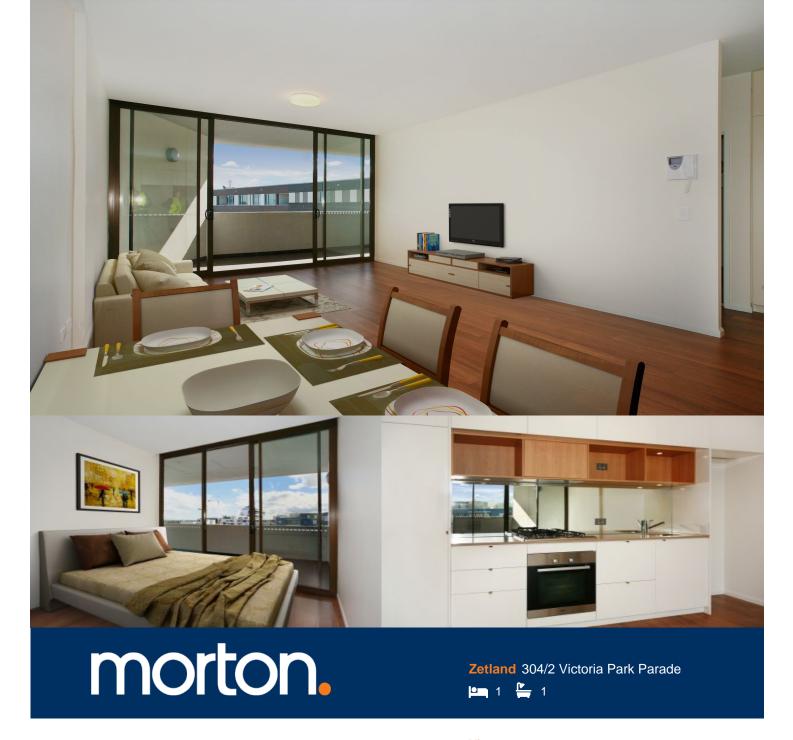

Wonderfully positioned in the bustling precinct of Victoria Park, 'Stella' apartments provide a new level of luxury living. This designer apartment maximises light, open spaces and cross-flow ventilation.

- Large open plan living floweing onto entertainer's balcony
- Floating timber floors throughout and flyscreens
- Kitchens include CaesarStone bench tops and Miele appliances
- Polyurethane finish joinery with ample storage
- Video intercom and secure lift access
- Bathrooms with Italian fittings
- Large study and ample storage within the unit