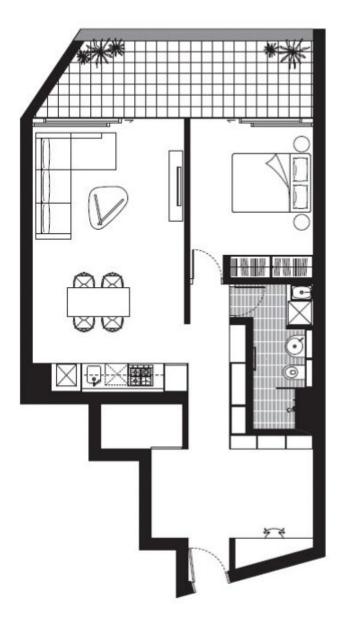

- Large open plan living floweing onto entertainer's balcony
- Floating timber floors throughout and flyscreens
- Kitchens include CaesarStone bench tops and Miele appliances
- Polyurethane finish joinery with ample storage
- Video intercom and secure lift access
- Bathrooms with Italian fittings
- Large study and ample storage within the unit