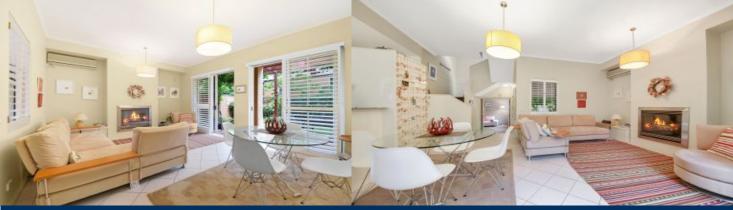

- Generous open plan living, dining, and kitchen flow to stunning garden

- North facing rear, tiled entertaining area flows to verdant mature garden

- Modern gas kitchen with dishwasher, abundant in storage

- Combined tiled living and dining with gas fireplace and air-conditioning