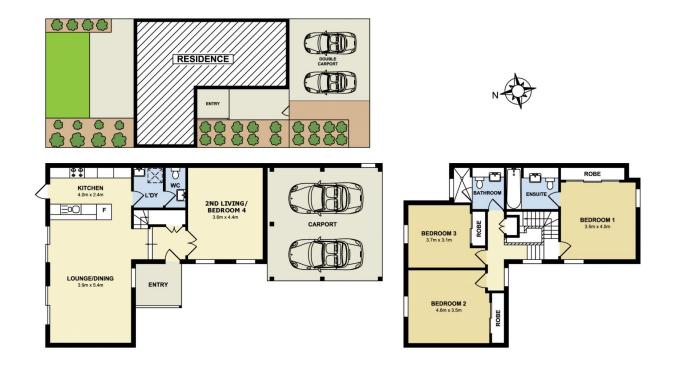

Occupying prime position on the cusp of Naremburn and Crows Nest lies this idyllic home. Sprawled over multiple levels, designed to maximise space and light whilst providing multiple living and entertaining areas this beautiful home is perfectly suited for family living.