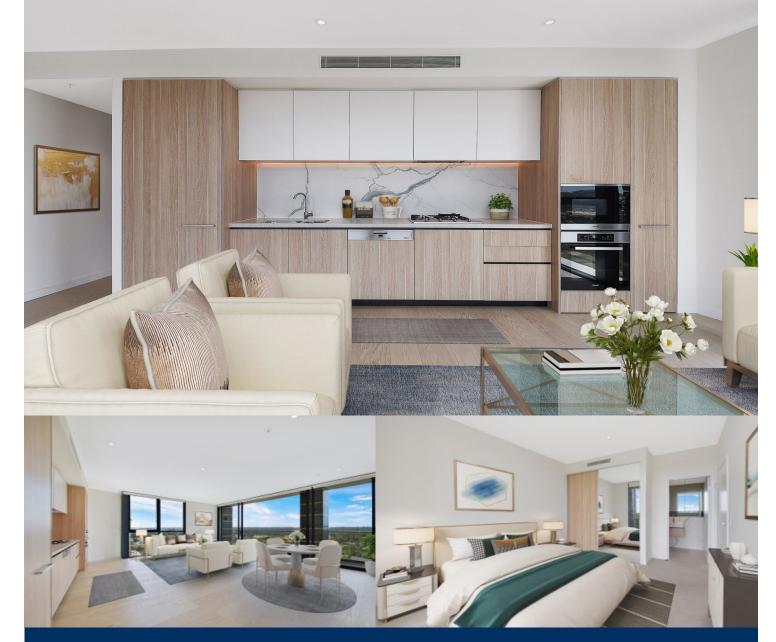

Great opportunity to lease this modern two-bedroom apartment located on level 12 at NBH at Lachlan's Line. This iconic development perfectly positioned above a bustling town square at the heart of the new Lachlan's Line master plan.

- Generous open plan lounge with uninterrupted views
- Quality designer kitchen with Miele gas appliances
- Spacious bedrooms with built-in robe, abundance of natural light
- Sleek bathroom has floor to ceiling tiles, mirrored vanity cabinets
- One car space and storage cage, security access
- Video intercom, laundry with dryer, air-conditioning, NBN