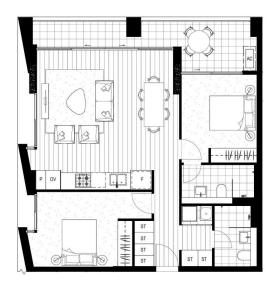

## morton.com.au

2B.08 Internal Area 77-81m<sup>2</sup> External Area Total Area 9-13m<sup>2</sup> 86-94m<sup>2</sup>

HEARTH

5.01, 6.01, 7.01, 8.01, 8.01, 9.01, 10.01, 11.01, 12.01, 13.01, 15.01, 16.01

REV D\_01.06.18