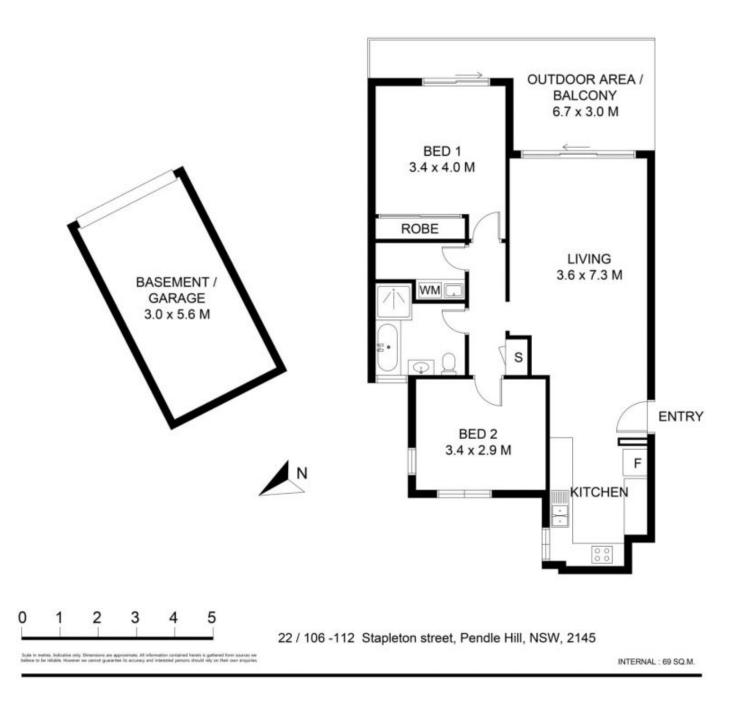

Located in the heart of Pendle Hill, lies this completely renovated immaculate apartment. Within close proximity to local shops, parks, cafes and public transport this property will not disappoint!

- Fully renovated with brand-new floorboards, light fittings and fresh paint throughout
- Spacious living and dining area flowing to a spacious entertainers balcony
- Main bedroom with balcony and built in ward-robe
- Secure windows with child safety locks
- Modern kitchen with plenty bench space and storage

 Pendle Hill 22/106 -112 Stapleton Street

 Image: 2
 Image: 1
 Image: 2