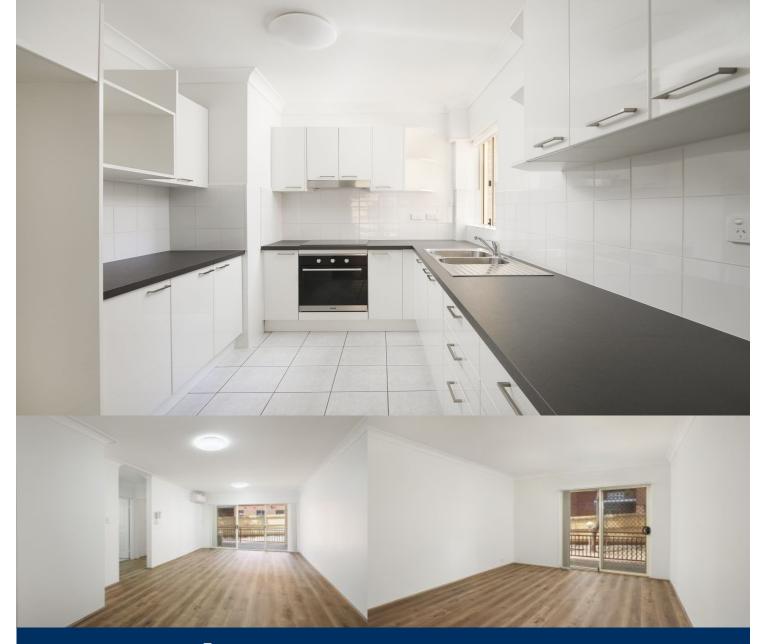

Located in the heart of Pendle Hill, lies this completely renovated immaculate apartment. Within close proximity to local shops, parks, cafes and public transport this property will not disappoint!

- Fully renovated with brand-new floorboards, light fittings and fresh paint throughout
- Spacious living and dining area flowing to a spacious entertainers balcony
- Main bedroom with balcony and built in ward-robe
- Secure windows with child safety locks
- Modern kitchen with plenty bench space and storage