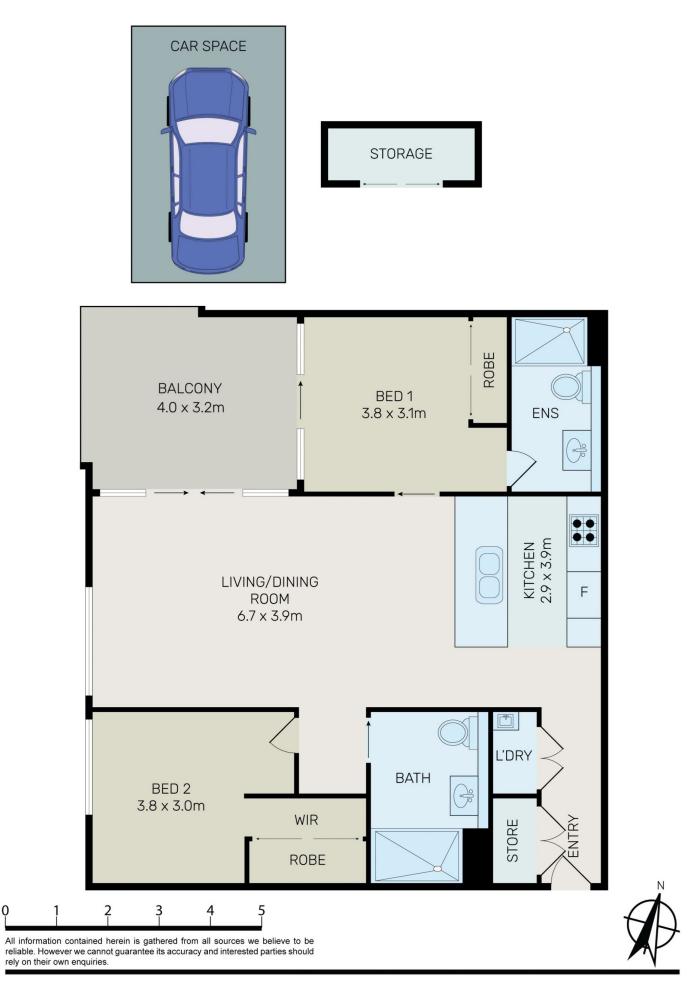

-Fresh, breezy and bright interiors with an open-plan design -Easy level flow to a sheltered balcony and outdoor dining space

-Two bedrooms include a main with ensuite and balcony access

-Smartly appointed modern kitchen comes with gas cooking

-A well-lit designer bathroom, ensuite and internal laundry

-Air-conditioning, video intercom, lift, on-site building manager

-Security basement car space plus caged storage on title

-Exclusive access to a rooftop sky garden with  $\ensuremath{\mathsf{BBQ}}$  areas