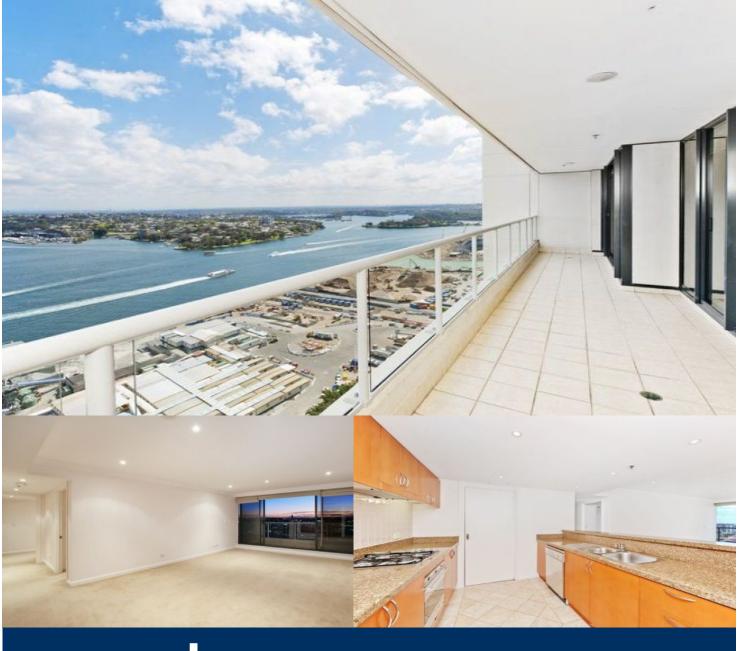

Set high in the sky on the 23rd floor of the prestigious Stamford On Kent building presents this sensational two bedroom apartment offering loads of natural light and a functional floor plan. The spectacular views provide a dramatic backdrop to this well-appointed, modern, executive two bedroom apartment.

- Spacious combined lounge/dining area
- Modern kitchen with granite bench top
- Large entertainer's balcony with harbour views
- Two bathrooms with marble finishes and main including bathtub
- Internal laundry