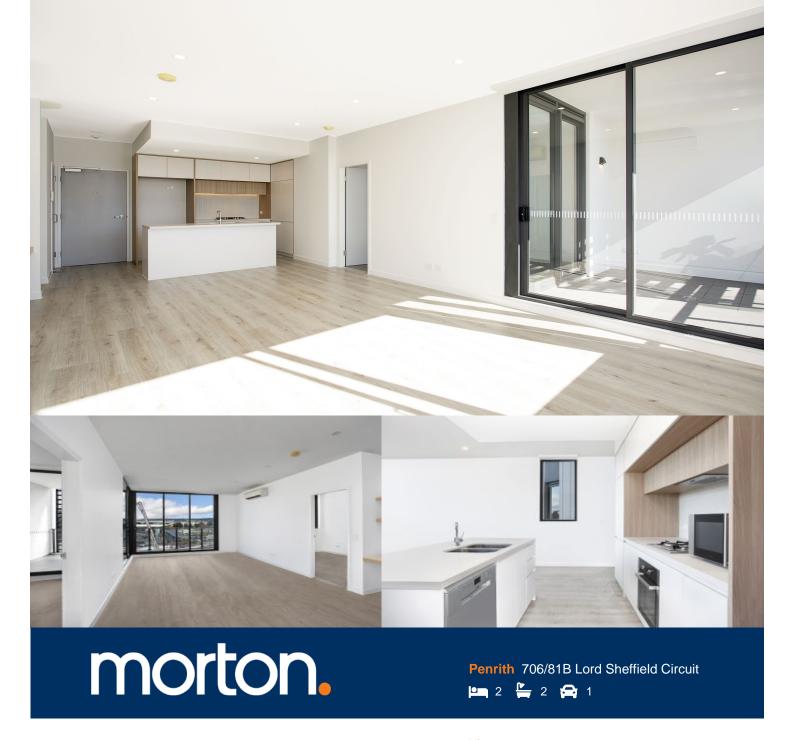

Thornton Central apartments located on the north side of Penrith train station with park and district views, some with water views towards the picturesque Blue Mountains, situated in the master-planned community Thornton Estate, offering convenient apartment living only metres to Westfield shopping centre, local parks and quality restaurants and cafes.

## Features

- Northeast facing, two covered balcony, Mountains views

morton.com.au

## **Anthony Fleming**

0437 929 484

anthonyf@morton.com.au

2BED-B 706

Sales by LINK Home & Land Direct

thorntoncentral.com.au

**THORNTON**