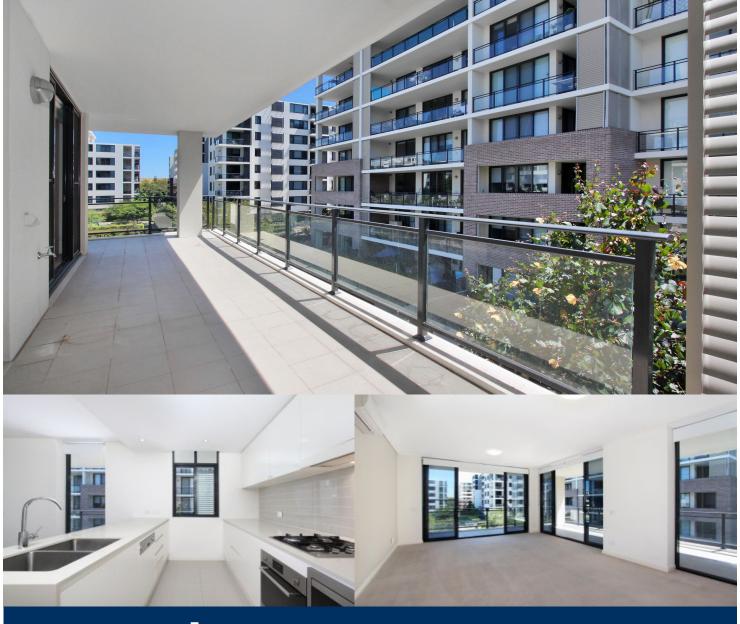

morton.

Wentworth Point 313/18 Corniche Drive

Situated in Catania at The Waterfront, here is your opportunity to move into this spacious two bedroom apartment occupying a corner position with an L-shaped north-west facing entertainer's balcony. Only short stroll's distance from The Promenade and The Piazza's local restaurants, convenience and pharmacy stores, its central location offers prime access to public transport links off Hill Road and ferry service to Parramatta and Sydney CBD, while Wentworth Point's public school, Marina Square and Pierside retail complexes are just moments away.

- Sunny corner apartment with huge entertainers balcony
- Open plan combined living and dining
- Double galley kitchen with designer stainless steel appliances and gas cooking
- Generous size bedrooms with built-in wardrobes
- Main bathroom with bathtub, master bedroom with en-suite
- Study nook ideal for home office
- Internal laundry with clothes dryer
- Reverse cycle air conditioning