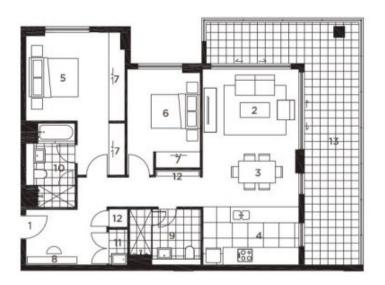

morton.

Wentworth Point 313/18 Corniche Drive

Situated in Catania at The Waterfront, here is your opportunity to move into this spacious two bedroom apartment occupying a corner position with an L-shaped north-west facing entertainer's balcony. Only short stroll's distance from The Promenade and The Piazza's local restaurants, convenience and pharmacy stores, its central location offers prime access to public transport links off Hill Road and ferry service to Parramatta and Sydney CBD, while Wentworth Point's public school, Marina Square and Pierside retail complexes are just moments away.

- Sunny corner apartment with huge entertainers balcony
- Open plan combined living and dining
- Double galley kitchen with designer stainless steel appliances and gas cooking
- Generous size bedrooms with built-in wardrobes
- Main bathroom with bathtub, master bedroom with en-suite
- Study nook ideal for home office
- Internal laundry with clothes dryer
- Reverse cycle air conditioning