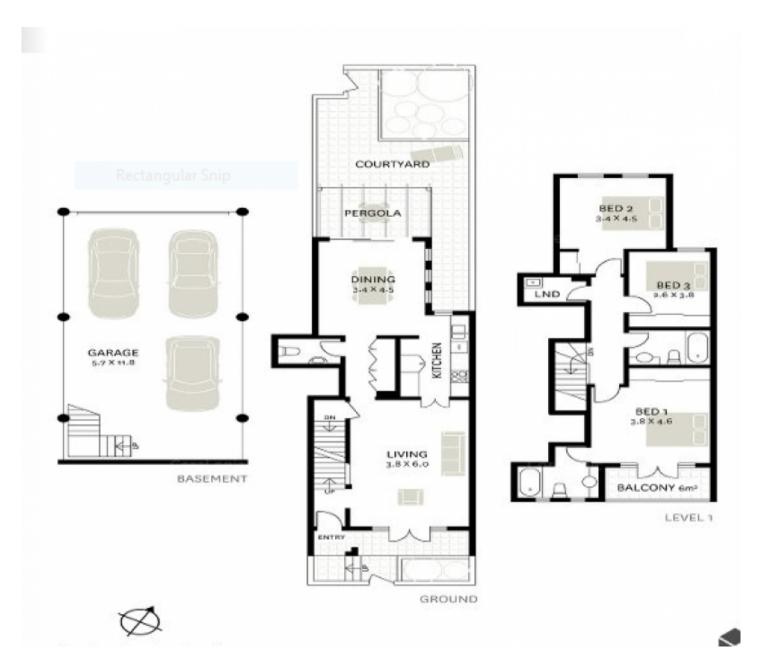

- Main bedroom with balcony, built-ins and ensuite bathroom
- Two spacious, airy living zones, solid granite bench tops in the kitchen
- Sun-soaked north facing courtyard garden
- Main bathroom with a bath, separate internal laundry
- Separate guest toilet
- Triple lock up garage with storage and internal access
- Courtyard access to common gardens, gymnasium & resort