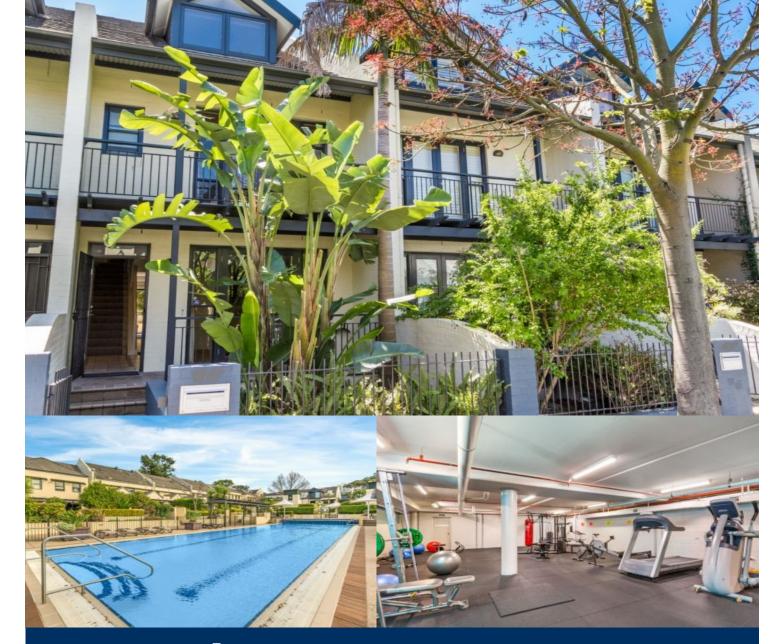

Featuring its own street frontage, private entry and use of superb resort-like facilities, this spacious three-storey townhouse is a part of the highly sought-after, family friendly Glebe Gardens complex.

- Main bedroom with balcony, built-ins and ensuite bathroom
- Two spacious, airy living zones, solid granite bench tops in the kitchen
- Sun-soaked north facing courtyard garden
- Main bathroom with a bath, separate internal laundry
- Separate guest toilet
- Triple lock up garage with storage and internal access
- Courtyard access to common gardens, gymnasium & resort