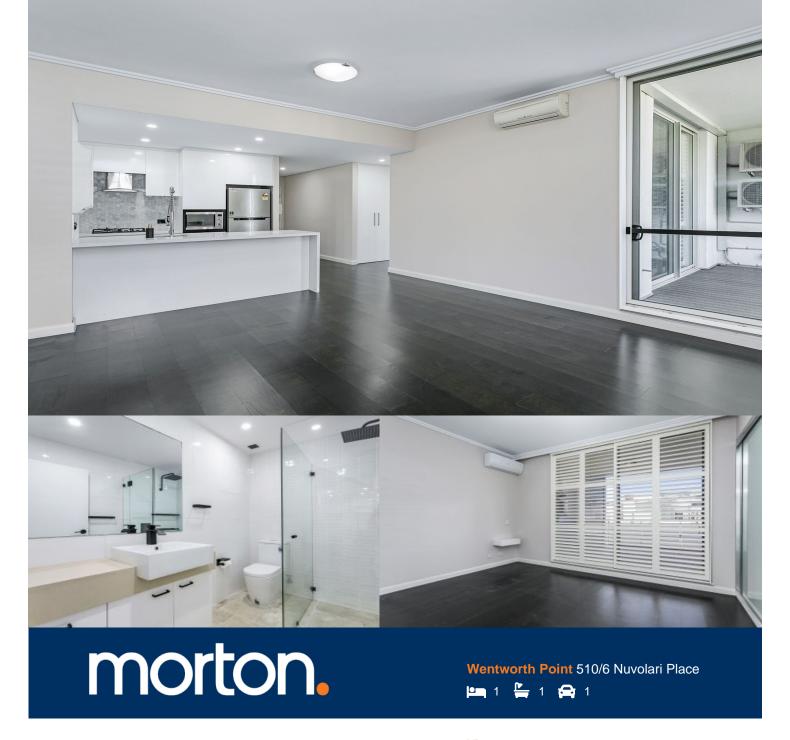

Here is your opportunity to move into this enviable fully renovated one bedroom apartment located in Palermo. This high quality, low maintenance apartment offers convenience of lifestyle and privacy in abode within a resort style complex which includes residents only gym and pool facilities. Positioned in the centre of Wentworth Point you'll be footsteps from the waterside, retail and shops, and local transport links. Just moments away from Marina Square and Pierside, as well as having the parklands on your doorstep, this apartment is sure not to be missed.

- Fully renovated throughout
- High quality dark timber flooring