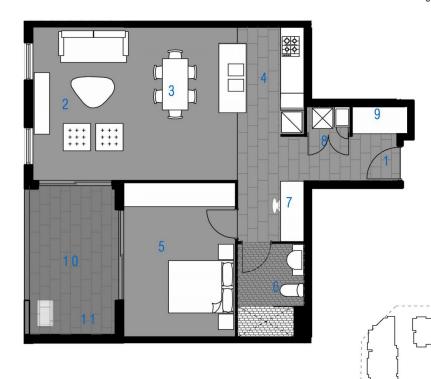

## Morton

info@morton.com.au

```
ENTRY | 1
        LIVING
               2
        DINING
               3
      KITCHEN
               4
      BEDROOM
               5
     BATHROOM
               6
        MEDIA
               7
      LAUNDRY 8
        LINEN
               9
      BALCONY 10
CLOTHES DRYING 11
```

LEVEL 05

## **PALERMO**

UNIT: 510

UNIT AREA: 65.6 sqm

OUTDOOR AREA: 10.7 sqm

SCALE: 1:100

**PAYCE** 

Disclaimer: All layouts are indicative only, and subject to change.

2.5